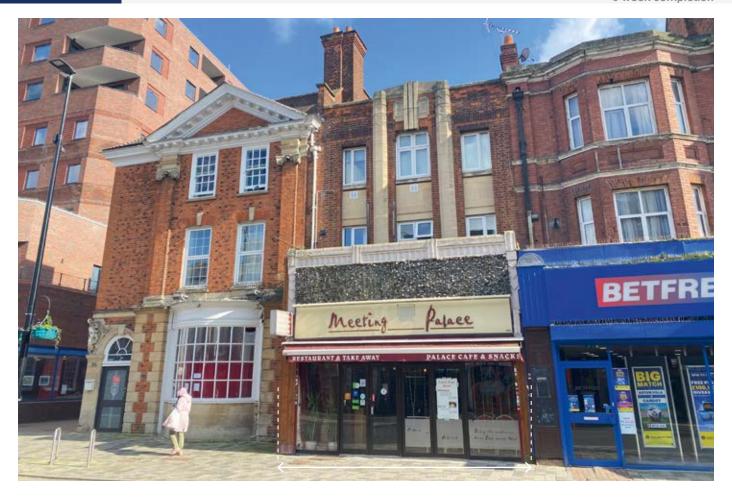

#### SITUATION

Located close to the junction with Palmerston Road within this popular mixed commercial and residential suburb, adjoining **Betfred**, opposite **Anytime Fitness** and amongst such multiples as **Greggs**, **Specsavers**, **Asda Supermarket**, **Poundland**, **Boots**, **Wenzels**, **Ladbrokes** and **The Gym Group**.

#### **PROPERTY**

A mid terraced building comprising a **Ground Floor Restaurant** with a large rear extension plus separate rear access to **2 Self-Contained Flats** on the first and second floors.

# **Ground Floor Restaurant (60 Covers)**

Gross Frontage 20'6"
Internal Width 18'0"
Restaurant Depth 57'9"
Built Depth 90'3"

Restaurant Area Approx.1,040 sq ft Kitchen/Ancillary Area Approx. 650 sq ft

Incl 2 WC's