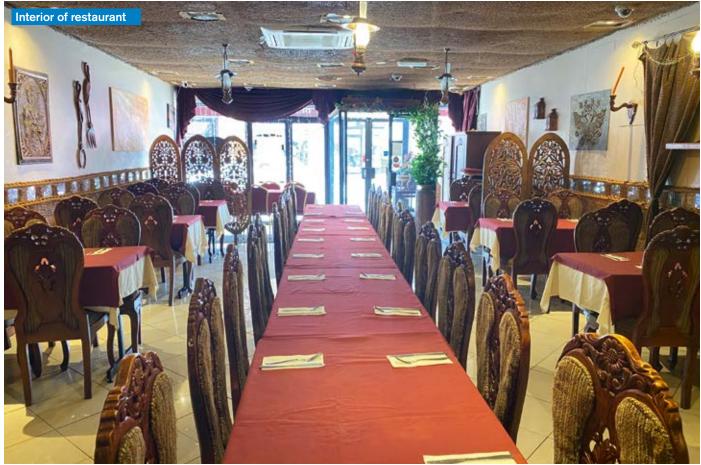

# **Ground Floor Restaurant (60 Covers)**

Gross Frontage 20'6"
Internal Width 18'0"
Restaurant Depth 57'9"
Built Depth 90'3"

Restaurant Area Approx.1,040 sq ft Kitchen/Ancillary Area Approx. 650 sq ft

Incl 2 WC's

# Valuable Reversion in approx. 81/2 years.

Note: We have been informed that the Ground Floor has been sub-let as a Sri Lankan Restaurant and the 2 Flats are both sub-let on AST's.