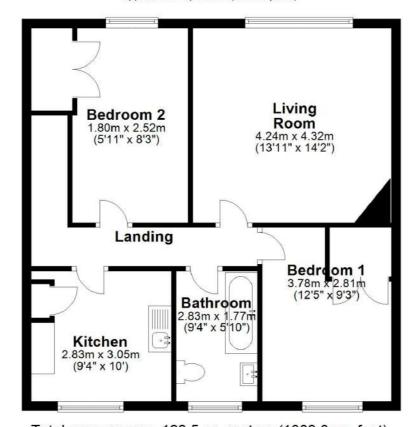

## **First Floor**

Approx. 60.5 sq. metres (651.0 sq. feet)

Total area: approx. 128.5 sq. metres (1383.3 sq. feet)

Whilst every attempt has been made to ensure the accuracy of the floorplan contained here, measurements or doors, windows, rooms and any oter rems are approximate and no responsionty is taken for any error.