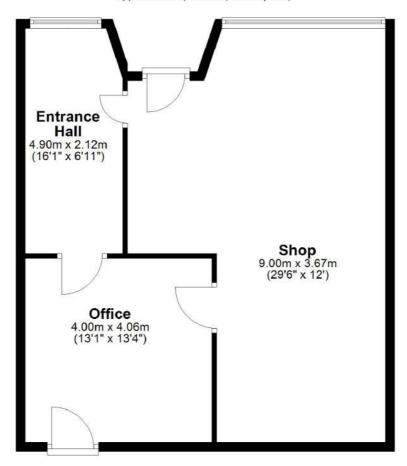

## **Ground Floor**

Approx. 68.0 sq. metres (732.2 sq. feet)



## **First Floor**

Approx. 60.5 sq. metres (651.0 sq. feet)



Total area: approx. 128.5 sq. metres (1383.3 sq. feet)

Whilst every attempt has been made to ensure the accuracy of the floorplan contained here, measurements or doors, windows, rooms and any oter rems are approximate and no responsionty is taken for any error.

Omission or mis-statement. This plan is for illustrative purposes only and should be used as such by an prospective purchaser. The services, systems and appliances shown have not been tested and no guarantee Plan produced using PlanUp.