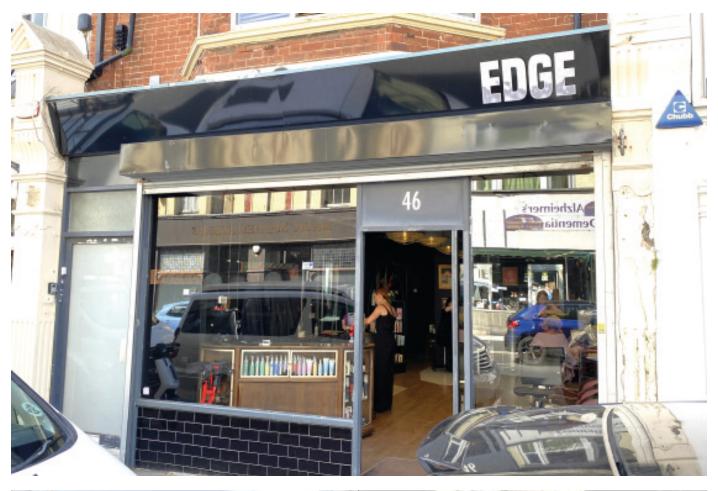

### **PROPERTY**

A mid-terrace building comprising a **Ground Floor Shop and Basement** with separate front access to **2 Self-Contained Flats** on first, second and third floors.

## **TENANCIES & ACCOMMODATION**

| Property Ground Floor Shop & Basement | Accommodation                                                                                                                   |                                                               | Lessee & Trade                                | Term                              | Ann. Excl. Rental                                     | Remarks                                                                           |
|---------------------------------------|---------------------------------------------------------------------------------------------------------------------------------|---------------------------------------------------------------|-----------------------------------------------|-----------------------------------|-------------------------------------------------------|-----------------------------------------------------------------------------------|
|                                       | Ground Floor Shop<br>Gross Frontage<br>Internal Width<br>Rear Width<br>Shop Depth<br>Built Depth<br>WC<br>Basement<br>Storage A | 19'6"<br>14'3"<br>18'3"<br>34'1"<br>35'0"<br>pprox. 670 sq ft | P. J. Carpenter<br>(t/a Edge<br>Hairdressers) | 5 years from<br>16th January 2024 | £7,500                                                | IRI Rent Review January 2027. Tenant's Break July 2026. £1,875 Rent Deposit held. |
| Flat No. 46a                          | Not inspected                                                                                                                   |                                                               | Individual                                    | 189 years from<br>25th March 1987 | Peppercorn                                            | FRI                                                                               |
| Flat No, 46b                          | Not inspected                                                                                                                   |                                                               | Individual                                    | 125 years from<br>25th March 2007 | £100<br>(rising to £150 in<br>2048 & £200 in<br>2089) | FRI                                                                               |
|                                       |                                                                                                                                 |                                                               |                                               |                                   | Total: £7,600                                         |                                                                                   |