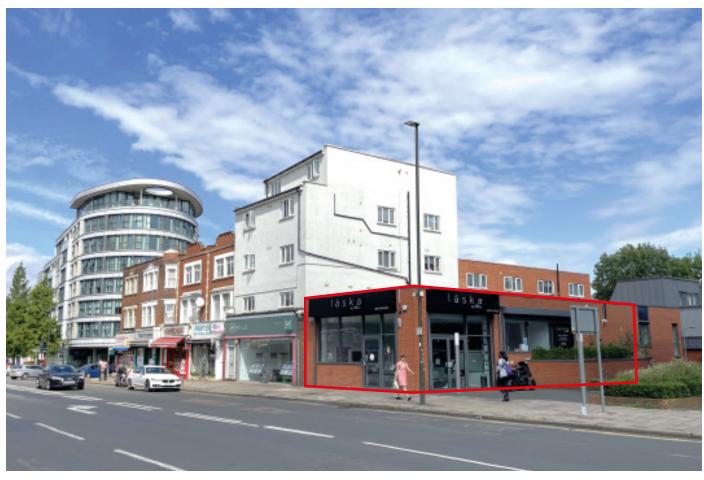

# Unit 1 Holborn Parade, The Hyde, Colindale, London NW9 6AZ

\*Guide: £210,000+ Gross Yield 11.9% 6 week completion

#### SITUATION

Located between the junctions with Colindale Avenue and Colindeep Lane on the busy A5 Edgware Road, adjacent to **The Gym Group**, diagonally opposite a **KIA Dealership** and near to **KFC**, **McDonald's Drive-thru** and the **Colindale Retail Park**, all serving the surrounding residential population.

Colindale Underground Station (Northern Line) lies approx. ½ mile distant and the area is served by numerous bus routes.

Colindale is a popular and sought after north-west London suburb currently benefitting from a major regeneration building programme approx. 8 miles from central London and with easy access to the M1 (Junctions 1 & 2) and the A406 North Circular Road.