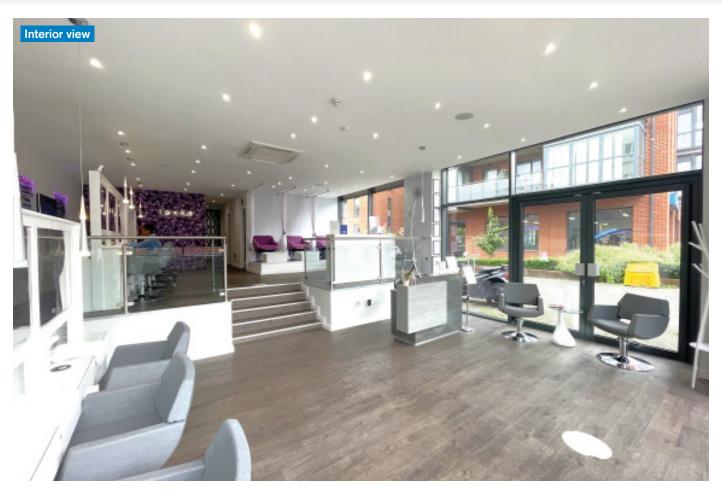

# **PROPERTY**

Forming part of a modern development comprising a **Ground Floor Shop** currently partitioned to provide a salon area, 2 treatment rooms, staff room with shower, office and kitchen/laundry room.

## **Ground Floor Shop**

Gross Frontage 26'6"
Return Window Frontage 32'1"
Internal Width 24'2" (max)
narrowing at rear to 22'5"
Shop Depth 57'10"

WC

GIA Approx. 1,300 sq ft