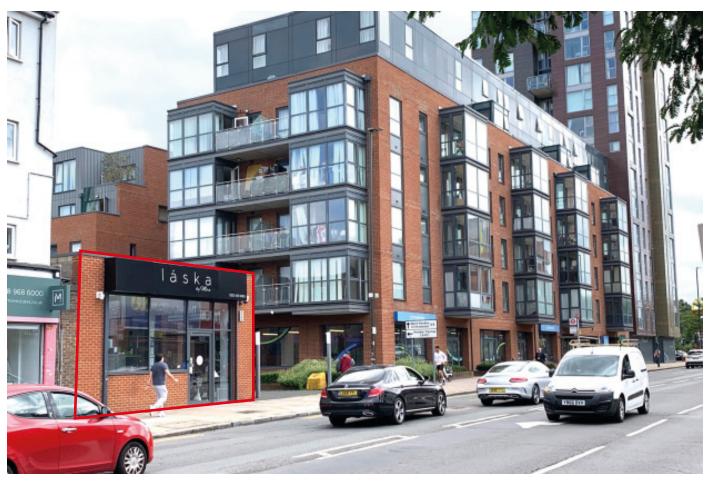

# Unit 1 Holborn Parade, The Hyde, Colindale, London NW9 6AZ

\*Guide: £210,000+ Gross Yield 11.9% 6 week completion

#### SITUATION

Located between the junctions with Colindale Avenue and Colindeep Lane on the busy A5 Edgware Road, adjacent to **The Gym Group**, diagonally opposite a **KIA Dealership** and near to **KFC**, **McDonald's Drive-thru** and the **Colindale Retail Park**, all serving the surrounding residential population.

Colindale Underground Station (Northern Line) lies approx. ½ mile distant and the area is served by numerous bus routes.

Colindale is a popular and sought after north-west London suburb currently benefitting from a major regeneration building programme approx. 8 miles from central London and with easy access to the M1 (Junctions 1 & 2) and the A406 North Circular Road.