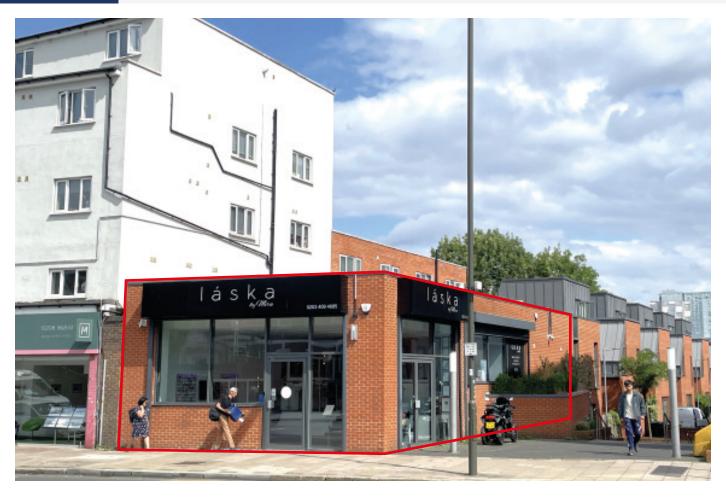

# Unit 1 Holborn Parade, The Hyde, Colindale, London NW9 6AZ

\*Guide: £210,000+ Gross Yield 11.9% 6 week completion

#### SITUATION

Located between the junctions with Colindale Avenue and Colindeep Lane on the busy A5 Edgware Road, adjacent to **The Gym Group**, diagonally opposite a **KIA Dealership** and near to **KFC**, **McDonald's Drive-thru** and the **Colindale Retail Park**, all serving the surrounding residential population.

# **PROPERTY**

Forming part of a modern development comprising a **Ground Floor Shop** currently partitioned to provide a salon area, 2 treatment rooms, staff room with shower, office and kitchen/laundry room.