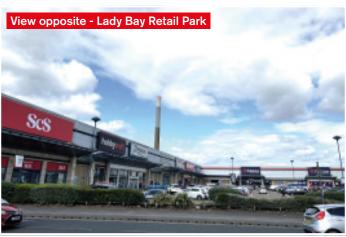

#### SITUATION

In this retail parade located close to the junction with Brand Street and directly opposite the **Lady Bay Retail Park** housing multiples such as **The Range**, **Hobbycraft**, **Dreams**, **Burger King**, **Greggs**, **Subway** and more, close to Nottingham Forest and Notts County Football Clubs, Trent Bridge Cricket Ground and less than a mile from the City Centre. Nottingham lies some 25 miles north of Leicester and is the principal shopping and financial centre of the East Midlands enjoying excellent road access via the M1(Junctions 24–26).