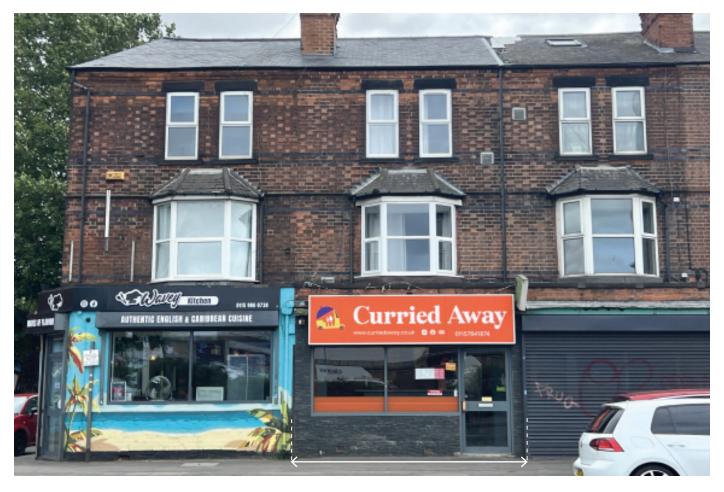

# 354/354a Meadow Lane, Nottingham, Nottinghamshire NG2 3GL

### **PROPERTY**

A mid terrace building comprising a **Ground Floor Take-Away** with separate rear access to a **Self-Contained 2 Bed Flat** on first and second floors.

#### **TENANCY**

The entire property is let on a full repairing and insuring lease to **Pathak & Son Limited (with personal guarantor) t/a Curried Away (see Note 1)** for a term of 10 years from 16th June 2023 at a current rent of £15,000 per annum exclusive.