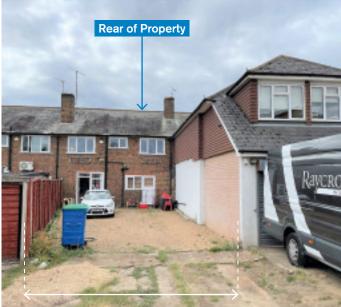

# **PROPERTY**

A mid terrace building comprising a **Ground Floor Shop** (see Note 1) with internal access to a **First Floor previously used as Offices,** but originally a Flat with uPVC doubling glazing and gas central heating (see Note 2). The property includes a **Large Rear Gravelled Parking/Loading Area** which can be accessed via a rear service road.

Note 3: There is potential to create a large rear two storey extension similar to the adjoining property, subject to obtaining the necessary consents.

Note 4: No. 27a High Road (2 bed flat above a shop) sold for £245,500 in August 2022 (source: zoopla.co.uk).