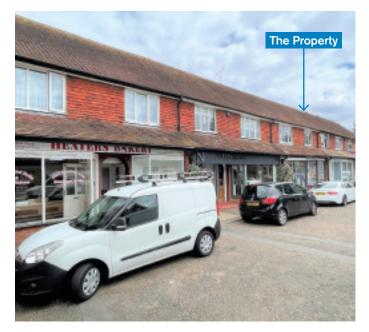

#### SITUATION

Close to the junction with Rectory Lane in this attractive shopping parade, amongst a variety of independent retailers all serving this affluent village.

West Byfleet lies approximately 20 miles south-west of Central London and enjoys excellent road links, being within  $3\frac{1}{2}$  miles of the M25 (Junction 10).

# **PROPERTY**

A mid terrace building comprising a **Ground Floor Shop** (see Note 1) with internal access to a **First Floor previously used as Offices,** but originally a Flat with uPVC doubling glazing and gas central heating (see Note 2). The property includes a **Large Rear Gravelled Parking/Loading Area** which can be accessed via a rear service road.