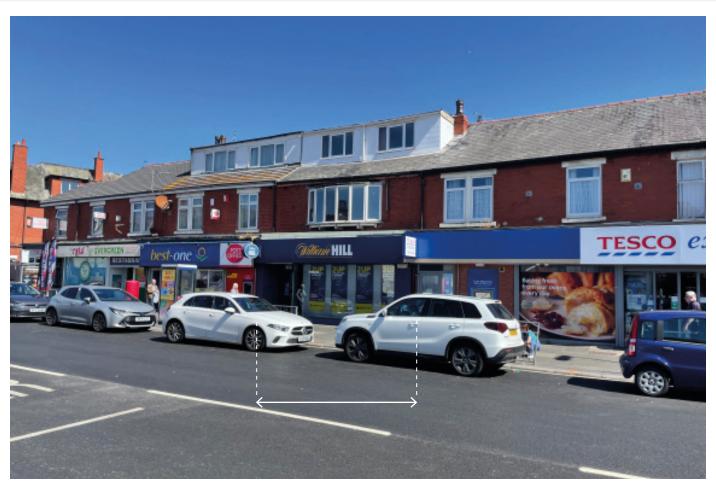

## **SITUATION**

Located opposite the junction with Durley Road, adjacent to **Tesco Express** and **Best One**, close to **Lidl** and amongst a variety of independent traders all serving this densely populated residential area. Blackpool is one of the country's most popular holiday resorts and conference centres located 17 miles west of Preston and 58 miles north-west of Manchester, enjoying easy access via the M55 to the M6 (Junction 32).

## **PROPERTY**

A mid-terrace building comprising a **Ground Floor Shop** with separate rear access to a **Self-Contained Flat** on first and second floors and **2 Garages**.

VAT is NOT applicable to this Lot FREEHOLD