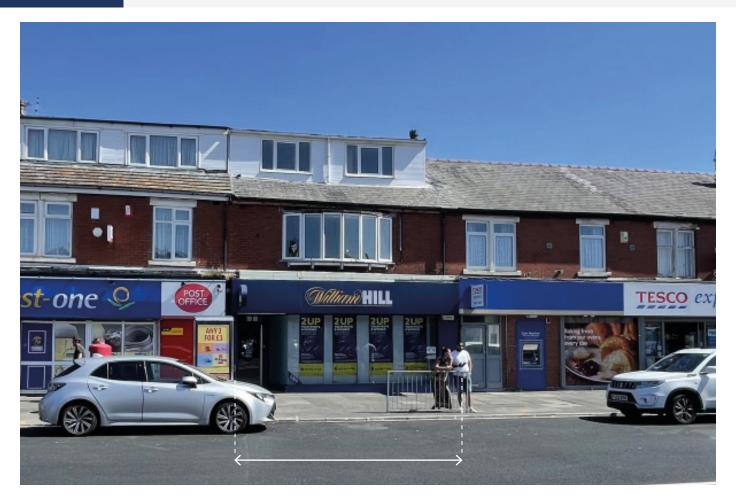

## **SITUATION**

Located opposite the junction with Durley Road, adjacent to **Tesco Express** and **Best One**, close to **Lidl** and amongst a variety of independent traders all serving this densely populated residential area. Blackpool is one of the country's most popular holiday resorts and conference centres located 17 miles west of Preston and 58 miles north-west of Manchester, enjoying easy access via the M55 to the M6 (Junction 32).

## **PROPERTY**

A mid-terrace building comprising a **Ground Floor Shop** with separate rear access to a **Self-Contained Flat** on first and second floors and **2 Garages**.

VAT is NOT applicable to this Lot FREEHOLD