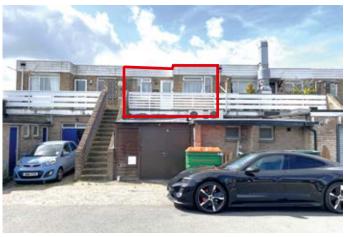

## **PROPERTY**

Forming part of a mixed use development comprising a **Self-Contained 3 Bed Flat** on the first floor accessed from the rear of the building via a communal rear balcony. The flat benefits from uPVC double gazing, gas central heating and a balcony. In addition, the property includes a **Garage**.