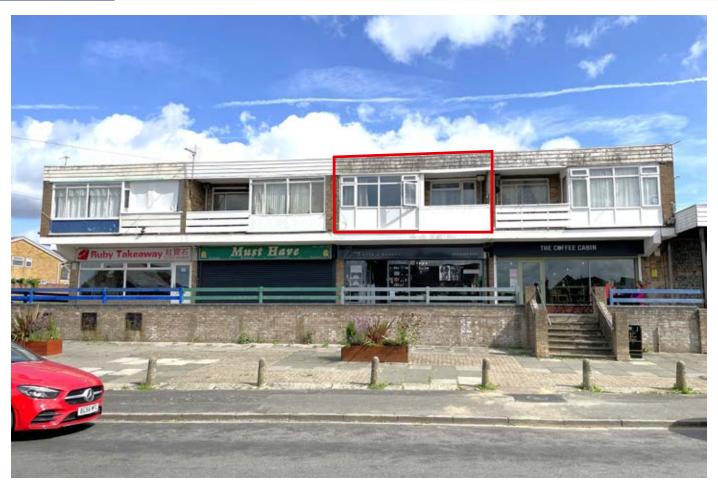

#### **SITUATION**

Located close to the junction with Sandy Lane within this mixed commercial and residential development, conveniently located less than 2 miles from Eastleigh town centre and Eastleigh Station (National Rail).

## **PROPERTY**

Forming part of a mixed use development comprising a **Self-Contained 3 Bed Flat** on the first floor accessed from the rear of the building via a communal rear balcony. The flat benefits from uPVC double gazing, gas central heating and a balcony. In addition, the property includes a **Garage**.