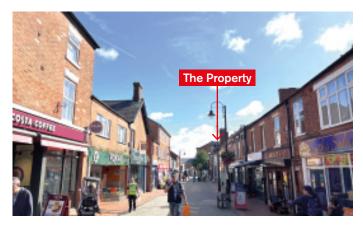

#### **SITUATION**

Occupying a prominent trading position in the town's principal pedestrianised retail thoroughfare amongst such multiple traders as Costa, Superdrug, Hays Travel, Specsavers, Nationwide, Greggs and others.

Ripley is a market town which lies on the A38 some 13 miles north of Derby and 14 miles north-west of Nottingham.