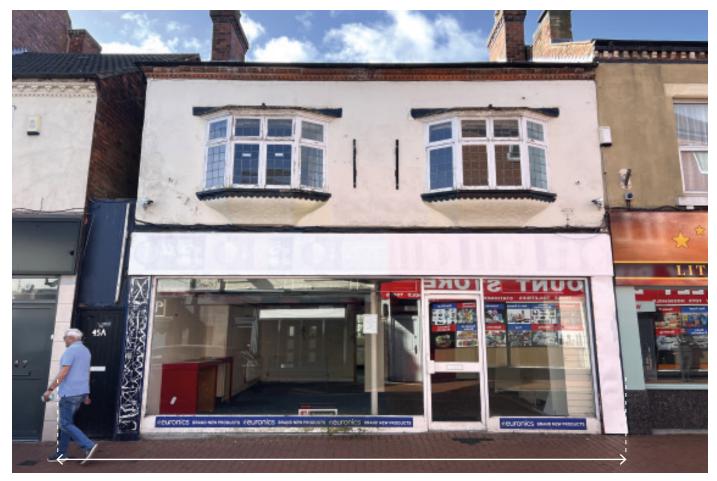

## **PROPERTY**

A mid-terraced building comprising a **Ground Floor Shop** with separate rear access via a front side gate to a **Self-Contained Flat** on the first floor. In addition, the property includes a **Rear Garden** and an **Outbuilding**.

## **Ground Floor Shop**

Gross Frontage 26'0" Internal Width 24'7" Shop & Built Depth 49'5"

WC \_

First Floor Flat

2 Bedrooms, Living Room, Kitchen, Bathroom/WC Area Approx 635sq ft<sup>1</sup>

<sup>1</sup>Area taken from EPC

# Vacant Shop & Flat