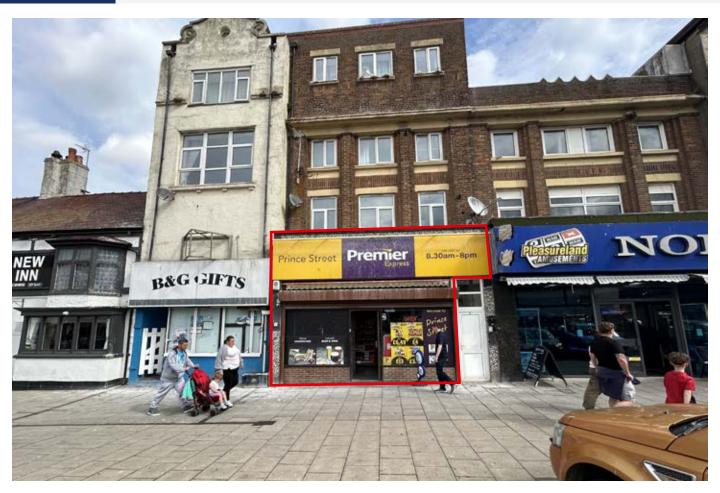

### **SITUATION**

Located close to the junction with Cross Street in the heart of the town centre amongst nearby multiples such as **Ladbrokes**, **Costa**, **Three**, **Ramsdens** and more.

The Seaside resort town of Bridlington is located approximately 24 miles north of Hull and 14 miles south of Scarborough.

#### **PROPERTY**

Forming part of a mid-terrace building comprising a **Ground Floor Shop**.

### **Ground Floor Shop**

Area Approx. 593 sq ft WCs

<sup>1</sup>Not inspected by Barnett Ross. Area taken from VOA.

### **TENANCY**

The property is let on a full repairing and insuring lease to **A. Marianathan t/a Premier Express (Convenience Store)** for a term from 10th July 2018 to 24th March 2033 (no further breaks) at a current rent of £10,000 per annum exclusive.