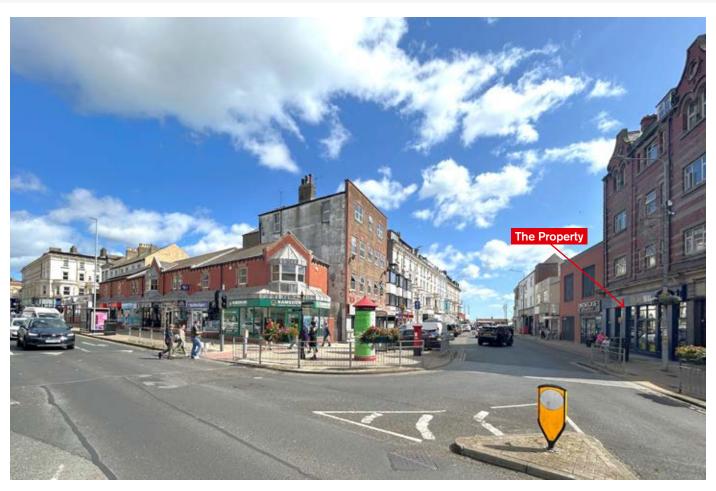

## **SITUATION**

Located close to the junction with Cross Street in the heart of the town centre amongst nearby multiples such as **Three, Boots, One Stop, Ramsdens** and more.

The Seaside resort town of Bridlington is located approximately 24 miles north of Hull and 14 miles south of Scarborough.