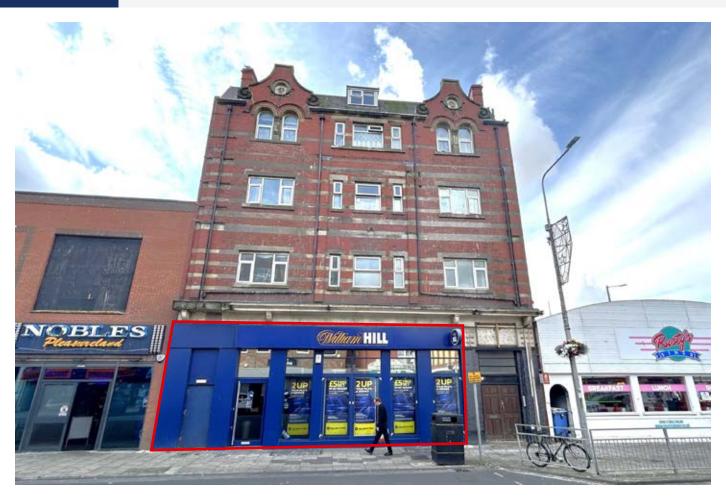

### **PROPERTY**

Forming part of a mid-terrace building comprising a **Ground Floor Shop.** 

# **Ground Floor Shop**

Area Approx. 1,182 sq ft WC

<sup>1</sup>Not inspected by Barnett Ross. Area taken from VOA.

VAT is NOT applicable to this Lot

#### **TENANCY**

The property is let on a full repairing and insuring lease to William Hill Organization Limited (T/O for Y/E 27/12/2022 £510m, Pre-Tax Profit £5.1m and Shareholders' Funds £12.9m for a term of 10 years from 4th June 2018 (no further breaks - see Note) at a current rent of £17,750 per annum exclusive.