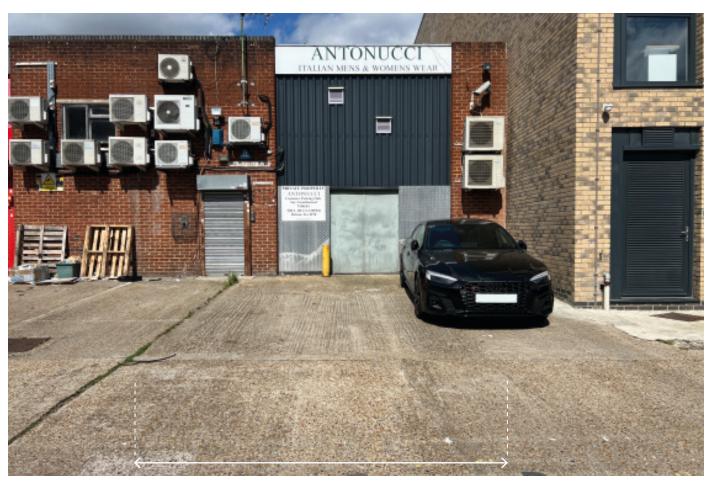

### **PROPERTY**

A mid terrace building comprising a **Ground Floor Showroom** with internal access to **Offices** on the first floor.

The property includes a **Parking Area** for approx. 5 cars at the rear.

#### **Ground Floor Showroom**

Gross Frontage 26'7"
Internal Width 25'7" (max)
Shop & Built Depth 71'8"

2 WCs

GIA Approx. 1,833 sq ft

First Floor Offices

GIA Approx. 1,833 sq ft WC

Total GIA Approx. 3,666 sq ft