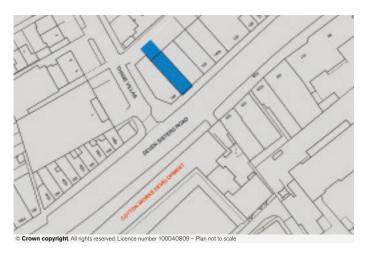

#### SITUATION

Located close to the junction with Thane Villas on this busy thoroughfare, directly opposite the recent Berkeley Group 'The Cottonworks' development, nearby a **Tesco Express**, amongst a wide variety of independent retailers and within close proximity of Finsbury Park Station (Victoria & Piccadilly Lines and National Rail).

### **PROPERTY**

A mid terrace building comprising a **Ground Floor Showroom** with internal access to **Offices** on the first floor.

The property includes a **Parking Area** for approx. 5 cars at the rear.