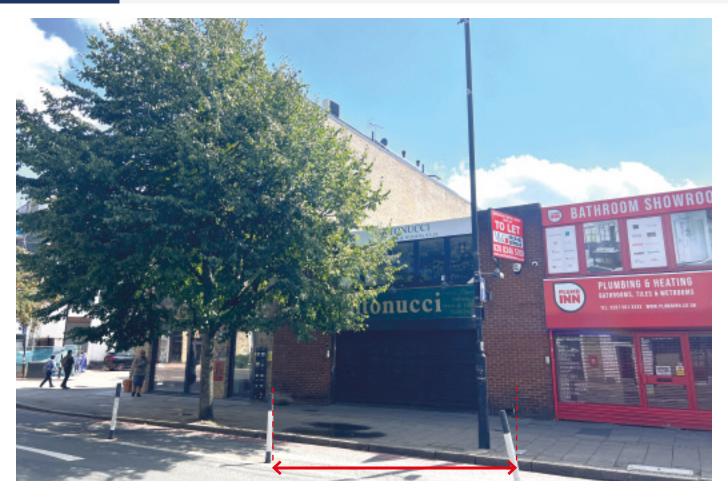

#### SITUATION

Located close to the junction with Thane Villas on this busy thoroughfare, directly opposite the recent Berkeley Group 'The Cottonworks' development, nearby a **Tesco Express**, amongst a wide variety of independent retailers and within close proximity of Finsbury Park Station (Victoria & Piccadilly Lines and National Rail).

### **PROPERTY**

A mid terrace building comprising a **Ground Floor Showroom** with internal access to **Offices** on the first floor.

The property includes a **Parking Area** for approx. 5 cars at the rear.