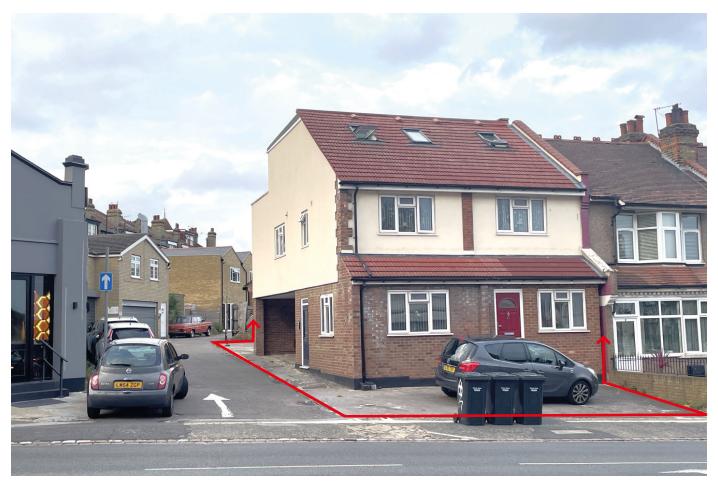

## **PROPERTY**

Comprising:

- 35–36 Queens Parade An end of terrace single storey **Ground** Floor Restaurant with Bar Area. (see Note).
- 1 Priory Villas An end of terrace building comprising 3 x 2 Bed Self-Contained Flats together with 3 Parking Spaces and a Rear Store Room.

## **TENANCIES & ACCOMMODATION**

| Property                                                                         | Accommodation                                                                                                           |                                                                                                             | Lessee & Trade                                                                                                                   | Term                               | Ann. Excl. Rental | Remarks                                                                      |
|----------------------------------------------------------------------------------|-------------------------------------------------------------------------------------------------------------------------|-------------------------------------------------------------------------------------------------------------|----------------------------------------------------------------------------------------------------------------------------------|------------------------------------|-------------------|------------------------------------------------------------------------------|
| 35–36 Queens<br>Parade<br>(Restaurant<br>having approx.<br>66 covers)            | seatin                                                                                                                  | 50'11" incl. splay<br>42'1" (max)<br>51'1" (max)<br>ox. 1,784 sq ft¹ incl.<br>og & bar areas,<br>en and WCs | A Shabani<br>(Not trading –<br>Tenant currently<br>considering a<br>rebrand as a Tapas<br>Bar – June Quarter<br>Rent fully paid) | 20 years from<br>16th June 2022    | \$24,000          | FRI Rent Reviews 2026 and 4 yearly. £12,000 excluding VAT Rent Deposit held. |
| 1 Priory Villas<br>(3 Flats,<br>3 Parking<br>Spaces and<br>a Rear Store<br>Room) | No. 1a (Ground & First Floor Flat):<br>2 Bedrooms,<br>Living Room/Kitchen,<br>Shower Room/WC<br>(GIA Approx. 610 sq ft) |                                                                                                             | 2 Individuals                                                                                                                    | 18 months from<br>15th March 2023  | £13,200           | AST. Holding over. £1,000 Rent Deposit held.                                 |
|                                                                                  | No. 1b (First Floor Flat):<br>2 Bedrooms,<br>Living Room/Kitchen,<br>Shower Room/WC<br>(GIA Approx. 505 sq ft)          |                                                                                                             | 2 Individuals                                                                                                                    | 1 year from<br>26th May 2023       | £15,600           | AST. Holding over. £1,300 Rent Deposit held.                                 |
|                                                                                  | No. 1c (Top Floor Flat):<br>2 Bedrooms,<br>Living Room/Kitchen,<br>Shower Room/WC<br>(GIA Approx. 543 sq ft)            |                                                                                                             | 3 Individuals                                                                                                                    | 14 months from<br>15th August 2023 | £13,200           | AST.<br>£1,000 Rent Deposit<br>held.                                         |
| ¹Area taken from VOA                                                             |                                                                                                                         |                                                                                                             |                                                                                                                                  |                                    | Total: £66.000    |                                                                              |