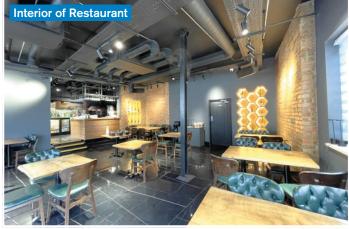

## **PROPERTY**

Comprising:

- 35–36 Queens Parade An end of terrace single storey **Ground** Floor Restaurant with Bar Area. (see Note).
- 1 Priory Villas An end of terrace building comprising 3 x 2 Bed Self-Contained Flats together with 3 Parking Spaces and a Rear Store Room.

## **TENANCIES & ACCOMMODATION**

| Property                                                                         | Accommodation                                                                                                           |                                                                                                             | Lessee & Trade                                                                                                                   | Term                               | Ann. Excl. Rental | Remarks                                                                      |
|----------------------------------------------------------------------------------|-------------------------------------------------------------------------------------------------------------------------|-------------------------------------------------------------------------------------------------------------|----------------------------------------------------------------------------------------------------------------------------------|------------------------------------|-------------------|------------------------------------------------------------------------------|
| 35–36 Queens<br>Parade<br>(Restaurant<br>having approx.<br>66 covers)            | seatin                                                                                                                  | 50'11" incl. splay<br>42'1" (max)<br>51'1" (max)<br>ox. 1,784 sq ft¹ incl.<br>og & bar areas,<br>en and WCs | A Shabani<br>(Not trading –<br>Tenant currently<br>considering a<br>rebrand as a Tapas<br>Bar – June Quarter<br>Rent fully paid) | 20 years from<br>16th June 2022    | \$24,000          | FRI Rent Reviews 2026 and 4 yearly. £12,000 excluding VAT Rent Deposit held. |
| 1 Priory Villas<br>(3 Flats,<br>3 Parking<br>Spaces and<br>a Rear Store<br>Room) | No. 1a (Ground & First Floor Flat):<br>2 Bedrooms,<br>Living Room/Kitchen,<br>Shower Room/WC<br>(GIA Approx. 610 sq ft) |                                                                                                             | 2 Individuals                                                                                                                    | 18 months from<br>15th March 2023  | £13,200           | AST. Holding over. £1,000 Rent Deposit held.                                 |
|                                                                                  | No. 1b (First Floor Flat):<br>2 Bedrooms,<br>Living Room/Kitchen,<br>Shower Room/WC<br>(GIA Approx. 505 sq ft)          |                                                                                                             | 2 Individuals                                                                                                                    | 1 year from<br>26th May 2023       | £15,600           | AST. Holding over. £1,300 Rent Deposit held.                                 |
|                                                                                  | No. 1c (Top Floor Flat):<br>2 Bedrooms,<br>Living Room/Kitchen,<br>Shower Room/WC<br>(GIA Approx. 543 sq ft)            |                                                                                                             | 3 Individuals                                                                                                                    | 14 months from<br>15th August 2023 | £13,200           | AST.<br>£1,000 Rent Deposit<br>held.                                         |
| ¹Area taken from VOA                                                             |                                                                                                                         |                                                                                                             |                                                                                                                                  |                                    | Total: £66.000    |                                                                              |