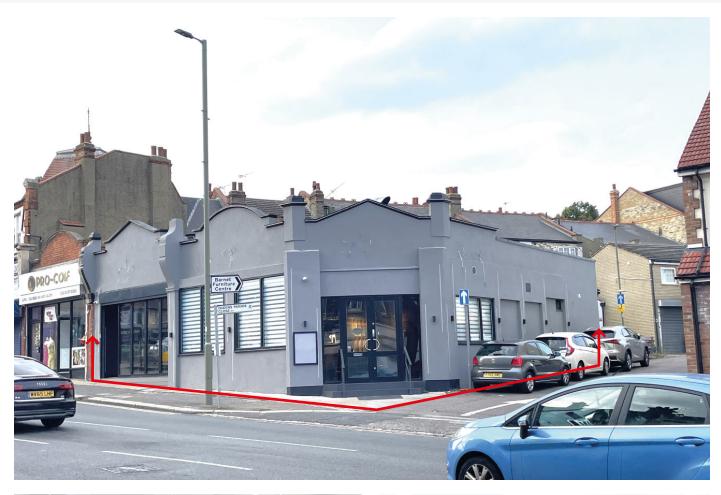

## **PROPERTY**

Comprising:

- 35–36 Queens Parade An end of terrace single storey **Ground** Floor Restaurant with Bar Area. (see Note).
- 1 Priory Villas An end of terrace building comprising 3 x 2 Bed Self-Contained Flats together with 3 Parking Spaces and a Rear Store Room.

## **TENANCIES & ACCOMMODATION**

| Property                                                                         | Accommodation                                                                                                           |                                                                                                             | Lessee & Trade                                                                                                                   | Term                               | Ann. Excl. Rental | Remarks                                                                      |
|----------------------------------------------------------------------------------|-------------------------------------------------------------------------------------------------------------------------|-------------------------------------------------------------------------------------------------------------|----------------------------------------------------------------------------------------------------------------------------------|------------------------------------|-------------------|------------------------------------------------------------------------------|
| 35–36 Queens<br>Parade<br>(Restaurant<br>having approx.<br>66 covers)            | seatin                                                                                                                  | 50'11" incl. splay<br>42'1" (max)<br>51'1" (max)<br>ox. 1,784 sq ft¹ incl.<br>og & bar areas,<br>en and WCs | A Shabani<br>(Not trading –<br>Tenant currently<br>considering a<br>rebrand as a Tapas<br>Bar – June Quarter<br>Rent fully paid) | 20 years from<br>16th June 2022    | \$24,000          | FRI Rent Reviews 2026 and 4 yearly. £12,000 excluding VAT Rent Deposit held. |
| 1 Priory Villas<br>(3 Flats,<br>3 Parking<br>Spaces and<br>a Rear Store<br>Room) | No. 1a (Ground & First Floor Flat):<br>2 Bedrooms,<br>Living Room/Kitchen,<br>Shower Room/WC<br>(GIA Approx. 610 sq ft) |                                                                                                             | 2 Individuals                                                                                                                    | 18 months from<br>15th March 2023  | £13,200           | AST. Holding over. £1,000 Rent Deposit held.                                 |
|                                                                                  | No. 1b (First Floor Flat):<br>2 Bedrooms,<br>Living Room/Kitchen,<br>Shower Room/WC<br>(GIA Approx. 505 sq ft)          |                                                                                                             | 2 Individuals                                                                                                                    | 1 year from<br>26th May 2023       | £15,600           | AST. Holding over. £1,300 Rent Deposit held.                                 |
|                                                                                  | No. 1c (Top Floor Flat):<br>2 Bedrooms,<br>Living Room/Kitchen,<br>Shower Room/WC<br>(GIA Approx. 543 sq ft)            |                                                                                                             | 3 Individuals                                                                                                                    | 14 months from<br>15th August 2023 | £13,200           | AST.<br>£1,000 Rent Deposit<br>held.                                         |
| ¹Area taken from VOA                                                             |                                                                                                                         |                                                                                                             |                                                                                                                                  |                                    | Total: £66.000    |                                                                              |