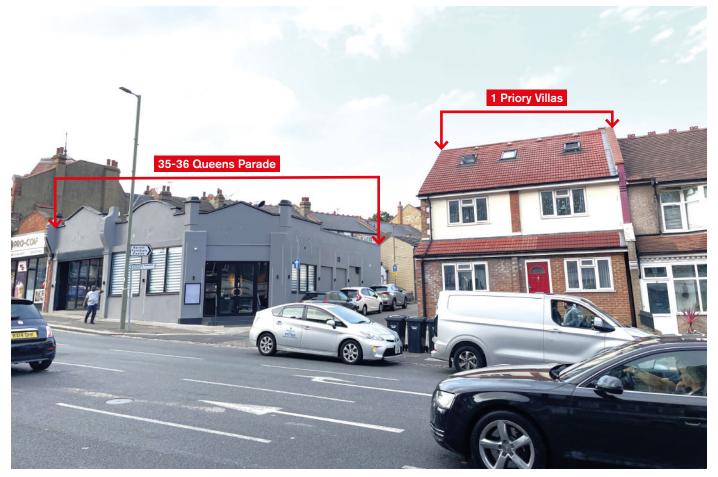

## **PROPERTY**

Comprising:

- 35–36 Queens Parade An end of terrace single storey **Ground** Floor Restaurant with Bar Area. (see Note).
- 1 Priory Villas An end of terrace building comprising 3 x 2 Bed Self-Contained Flats together with 3 Parking Spaces and a Rear Store Room.

## **TENANCIES & ACCOMMODATION**

| Property                                                                         | Accommodation                                                                                                           |                                                                                                             | Lessee & Trade                                                                                                                   | Term                               | Ann. Excl. Rental | Remarks                                                                      |
|----------------------------------------------------------------------------------|-------------------------------------------------------------------------------------------------------------------------|-------------------------------------------------------------------------------------------------------------|----------------------------------------------------------------------------------------------------------------------------------|------------------------------------|-------------------|------------------------------------------------------------------------------|
| 35–36 Queens<br>Parade<br>(Restaurant<br>having approx.<br>66 covers)            | seatin                                                                                                                  | 50'11" incl. splay<br>42'1" (max)<br>51'1" (max)<br>ox. 1,784 sq ft¹ incl.<br>og & bar areas,<br>en and WCs | A Shabani<br>(Not trading –<br>Tenant currently<br>considering a<br>rebrand as a Tapas<br>Bar – June Quarter<br>Rent fully paid) | 20 years from<br>16th June 2022    | \$24,000          | FRI Rent Reviews 2026 and 4 yearly. £12,000 excluding VAT Rent Deposit held. |
| 1 Priory Villas<br>(3 Flats,<br>3 Parking<br>Spaces and<br>a Rear Store<br>Room) | No. 1a (Ground & First Floor Flat):<br>2 Bedrooms,<br>Living Room/Kitchen,<br>Shower Room/WC<br>(GIA Approx. 610 sq ft) |                                                                                                             | 2 Individuals                                                                                                                    | 18 months from<br>15th March 2023  | £13,200           | AST. Holding over. £1,000 Rent Deposit held.                                 |
|                                                                                  | No. 1b (First Floor Flat):<br>2 Bedrooms,<br>Living Room/Kitchen,<br>Shower Room/WC<br>(GIA Approx. 505 sq ft)          |                                                                                                             | 2 Individuals                                                                                                                    | 1 year from<br>26th May 2023       | £15,600           | AST. Holding over. £1,300 Rent Deposit held.                                 |
|                                                                                  | No. 1c (Top Floor Flat):<br>2 Bedrooms,<br>Living Room/Kitchen,<br>Shower Room/WC<br>(GIA Approx. 543 sq ft)            |                                                                                                             | 3 Individuals                                                                                                                    | 14 months from<br>15th August 2023 | £13,200           | AST.<br>£1,000 Rent Deposit<br>held.                                         |
| ¹Area taken from VOA                                                             |                                                                                                                         |                                                                                                             |                                                                                                                                  |                                    | Total: £66.000    |                                                                              |