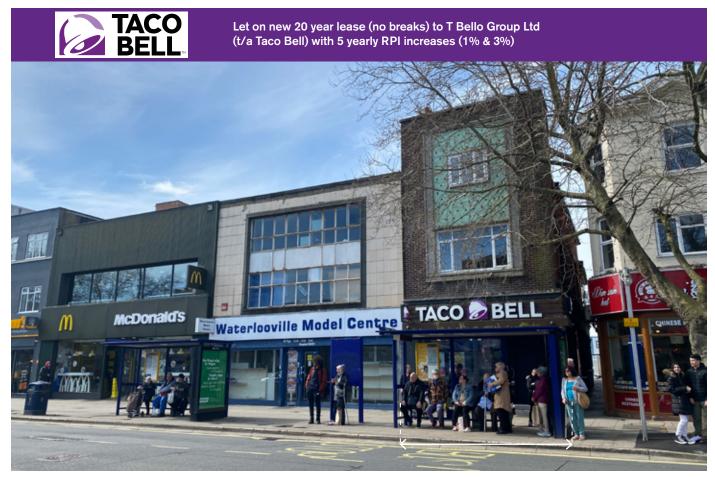

### **SITUATION**

Located near to the junction with Charlotte Street in the town centre, just a few yards from the pedestrianised section of Commercial Road and amongst such multiples as **McDonald's**, **Argos**, **Savers**, **Greggs**, **Poundland**, **Specsavers**, **Boots** and many others.

#### **TENANCY**

The entire property is to be let on a full repairing and insuring lease to **T Bello Group Limited (see Tenant Profile)** for a term of 20 years from completion at a rent of **£70,000 per annum** exclusive.

Rent Reviews 2029 and 5 yearly to RPI with a collar and cap at 1% and 3% respectively.

There are no Tenant Breaks.