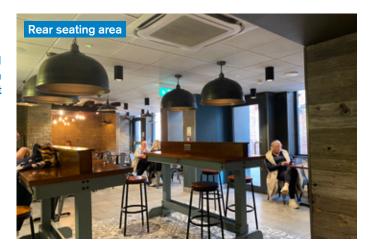

### **PROPERTY**

An end of terrace building comprising a **Deep Ground Floor L-shaped Restaurant** with internal access to **Ancillary Storage** on first and second floors (see Note 1).

In addition, there is a rear service road for unloading together with a lofty **Double Garage**.

### **Ground Floor Restaurant (60 Covers)**

Gross Frontage 18'2"
Internal Width 15'9"
Rear Width 29'9"
Restaurant Depth 99'11"

Area Approx. 3,240 sq ft

incl. 7 WCs

First Floor Ancillary

Area Approx. 2,518 sq ft<sup>1</sup>