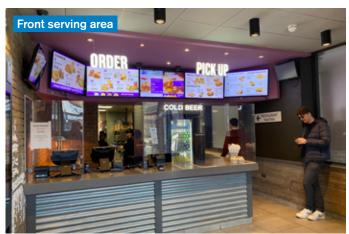

### **PROPERTY**

An end of terrace building comprising a **Deep Ground Floor L-shaped Restaurant** with internal access to **Ancillary Storage** on first and second floors (see Note 1).

In addition, there is a rear service road for unloading together with a lofty **Double Garage**.

### **Ground Floor Restaurant (60 Covers)**

Gross Frontage 18'2"
Internal Width 15'9"
Rear Width 29'9"
Restaurant Depth 99'11"

Area Approx. 3,240 sq ft

incl. 7 WCs

First Floor Ancillary

Area Approx. 2,518 sq ft<sup>1</sup>