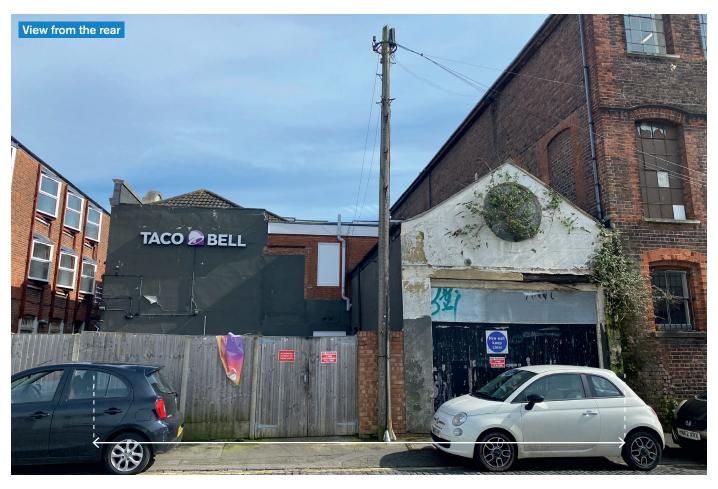

### **PROPERTY**

An end of terrace building comprising a **Deep Ground Floor L-shaped Restaurant** with internal access to **Ancillary Storage** on first and second floors (see Note 1).

In addition, there is a rear service road for unloading together with a lofty **Double Garage**.

### **Ground Floor Restaurant (60 Covers)**

Gross Frontage 18'2"
Internal Width 15'9"
Rear Width 29'9"
Restaurant Depth 99'11"

Area Approx. 3,240 sq ft

incl. 7 WCs

First Floor Ancillary

Area Approx. 2,518 sq ft<sup>1</sup>

**Second Floor Ancillary** 

Area Approx. 301 sq ft<sup>1</sup>

Total Area Approx. 6,059 sq ft

Plus Rear Double Garage  $14'3" \times 23'3"$ 

<sup>1</sup>Not inspected by Barnett Ross. Areas supplied by Vendor.