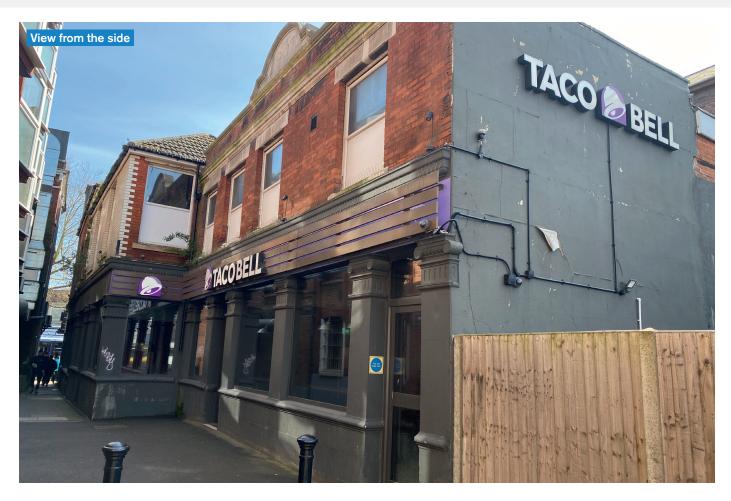

### **PROPERTY**

An end of terrace building comprising a **Deep Ground Floor L-shaped Restaurant** with internal access to **Ancillary Storage** on first and second floors (see Note 1).

In addition, there is a rear service road for unloading together with a lofty **Double Garage**.

### **FREEHOLD**

Note 1: The first and second floors benefit from Planning granted on the 3rd October 2023 for the conversion to  $2\times 2$  bedroom flats with associated bin and cycle stores – the lessees might implement this consent in the future