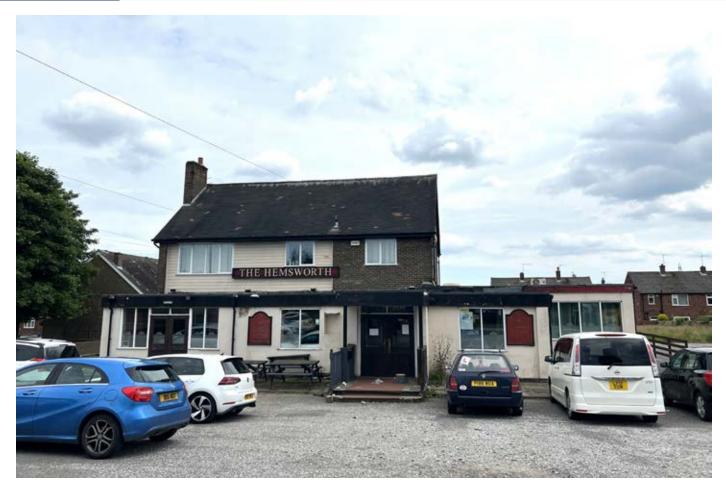

The Hemsworth Public House, Highfield Road, Hemsworth, West Yorkshire WF9 4EB

## SITUATION

Diagonally opposite the junction with Marton Avenue in this residential area, conveniently located within a  $\frac{1}{3}$  of a mile from the town centre. Hemsworth is situated approximately 13 miles south-east of Leeds and 10 miles north-west of Doncaster.

## PROPERTY

Occupying a large site of **approx ½** Acre, comprising a **Public House** on ground floor and basement level with a **Self-Contained Flat** on the first floor. The property includes a **Rear Store** and a **Large Car Park**.