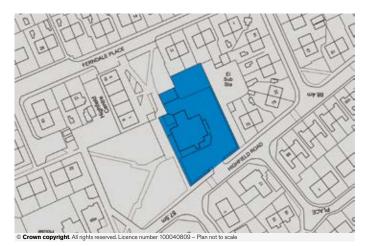

## PROPERTY

Occupying a large site of **approx ½** Acre, comprising a **Public House** on ground floor and basement level with a **Self-Contained Flat** on the first floor. The property includes a **Rear Store** and a **Large Car Park**.

Note 1: There may be potential for a residential development on this site, subject to obtaining the necessary consents.

Note 2: Refer to the Auctioneers for the video tour of the property.

Vacant Public House on a <sup>1</sup>/<sub>2</sub> acre Site