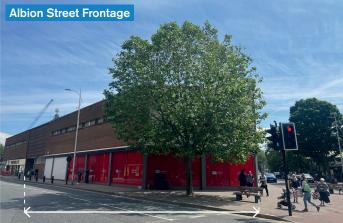

#### SITUATION

Located at the junction with Albion Street within the city centre, opposite the **Prospect Shopping Centre**, less than 100 yards from the pedestrianised King Edward Street and Jameson Street, and amongst such multiple retailers as **Greggs**, **H. Samuel**, **Coral**, **Ryman**, **Savers**, **Cooplands Bakery** and **F. Hinds**.

## **PROPERTY**

A substantial corner building comprising a Large Ground Floor Retail Unit with Ancillary Accommodation on the first floor.

In addition, the property includes a rear **Loading Area** and **Staff Car Park** accessed from Albion Street.