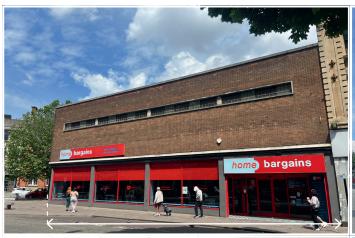

## **PROPERTY**

A substantial corner building comprising a Large Ground Floor Retail Unit with Ancillary Accommodation on the first floor.

In addition, the property includes a rear **Loading Area** and **Staff Car Park** accessed from Albion Street.

## **Ground Floor Shop**

Gross Frontage (incl. splay) 151'6"
Return Window Frontage 56'8"
Internal Width (max) 89'9"
Built Depth 119'3"

Area Approx. 8,760 sq ft<sup>1</sup>

**First Floor Ancillary** 

Area Approx. 3,425 sq ft<sup>1</sup> Staff WCs