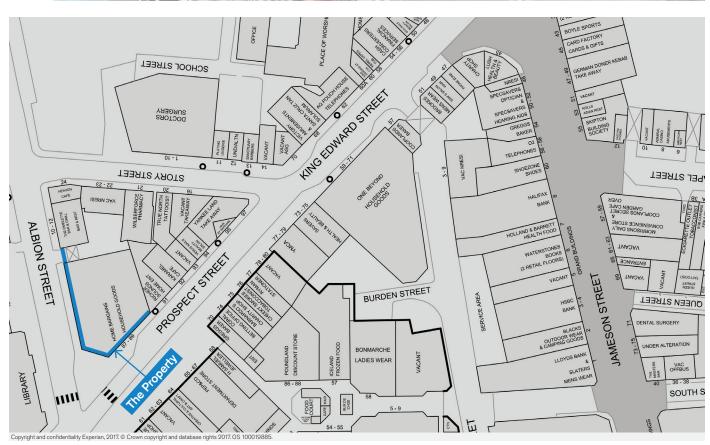

#### SITUATION

Located at the junction with Albion Street within the city centre, opposite the **Prospect Shopping Centre**, less than 100 yards from the pedestrianised King Edward Street and Jameson Street, and amongst such multiple retailers as **Greggs**, **H. Samuel**, **Coral**, **Ryman**, **Savers**, **Cooplands Bakery** and **F. Hinds**.

## **PROPERTY**

A substantial corner building comprising a Large Ground Floor Retail Unit with Ancillary Accommodation on the first floor.

In addition, the property includes a rear **Loading Area** and **Staff Car Park** accessed from Albion Street.