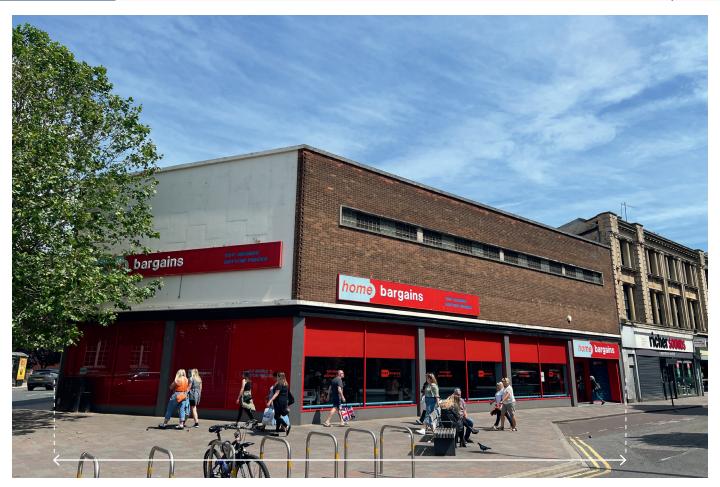

#### SITUATION

Located at the junction with Albion Street within the city centre, opposite the **Prospect Shopping Centre**, less than 100 yards from the pedestrianised King Edward Street and Jameson Street, and amongst such multiple retailers as **Greggs**, **H. Samuel**, **Coral**, **Ryman**, **Savers**, **Cooplands Bakery** and **F. Hinds**.

## **PROPERTY**

A substantial corner building comprising a Large Ground Floor Retail Unit with Ancillary Accommodation on the first floor.

In addition, the property includes a rear **Loading Area** and **Staff Car Park** accessed from Albion Street.

## **Ground Floor Shop**

Gross Frontage (incl. splay) 151'6"
Return Window Frontage 56'8"
Internal Width (max) 89'9"
Built Depth 119'3"

Area Approx. 8,760 sq ft<sup>1</sup>

**First Floor Ancillary** 

Area Approx. 3,425 sq ft<sup>1</sup> Staff WCs