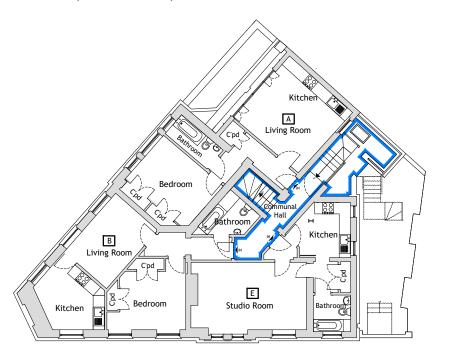

## 17 Malfort Road, Camberwell, London SE5

+01 First Floor Plan

+02 Second Floor Plan

**-01** Lower Ground Plan

+00 Ground Floor Plan