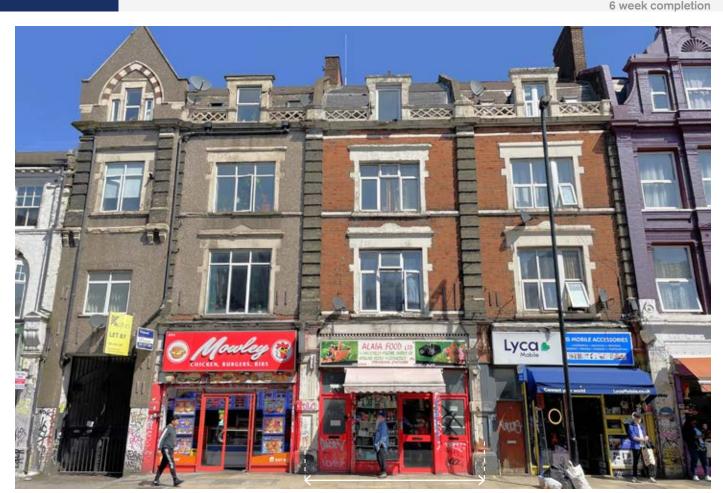

# 491a New Cross Road, New Cross, London SE14 6TQ

\*Guide: £575,000+ In same ownership for over 40 years Shop and 6 flats

## **PROPERTY**

A mid-terrace building comprising a **Ground Floor Shop** with separate front access to 6 Self-Contained Flats on basement, ground, first, second and third floors with uPVC double glazing.

## **Ground Floor Shop**

16'9" **Gross Frontage** 7'11" Internal Width 5'3" narrowing at rear to Shop Depth 28'6" WC