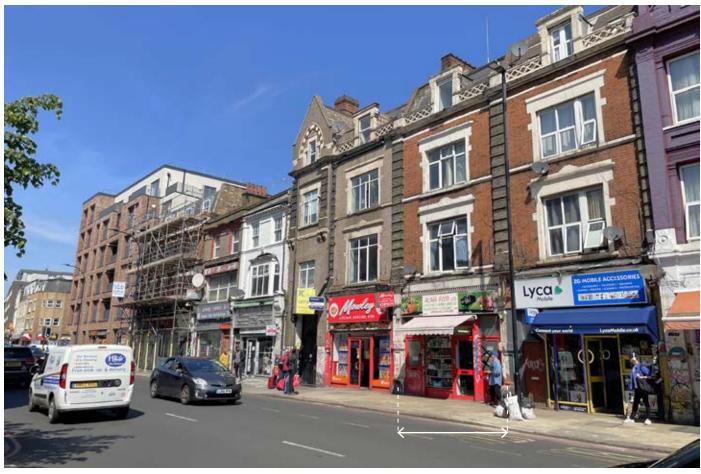

#### **SITUATION**

Located on this established retail thoroughfare, opposite the junction with Willshaw Street, nearby a Post Office, amongst a variety of independent traders and under 100 yards from Deptford High Street. New Cross Station (Overground & Southeastern), Deptford Station (Thameslink & Southern) and Deptford Bridge Station (DLR) are all within close proximity.

New Cross is situated between Greenwich and Peckham and lies approx. 7 miles south-east of central London.