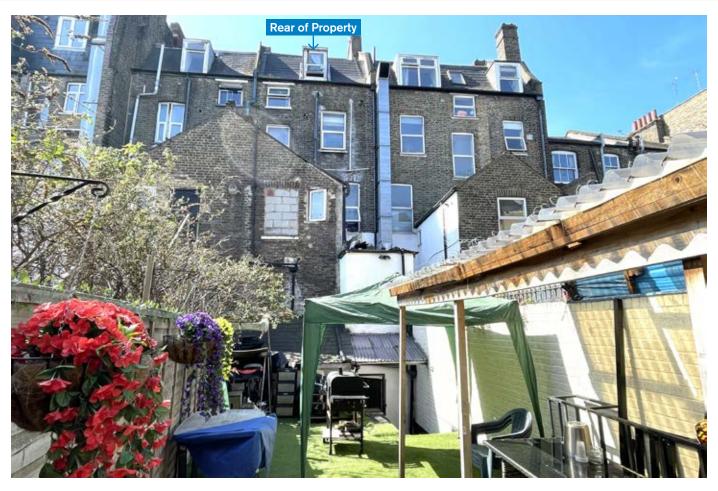

In addition, the property includes a Rear Astroturfed Garden which can also be accessed via a right of way from a street gate located two doors along in New Cross Road.