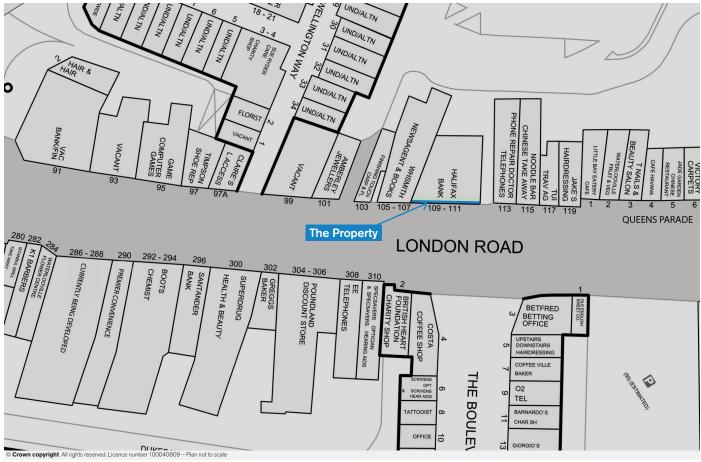

#### SITUATION

Located in the town's pedestrianised retail thoroughfare, opposite the entrance to **The Boulevard Precinct**, adjacent to **WH Smith** and amongst such other multiple retailers including **Boots**, **Superdrug**, **Poundland**, **Specsavers**, **Costa**, **Betfred**, **Timpson**, **Santander** and others.

In addition, there is a town centre public car park located to the rear of the property.

Waterlooville is a popular town lying approx. 7 miles north-east of Portsmouth and enjoying excellent road access via the A3 to the M27 motorway.