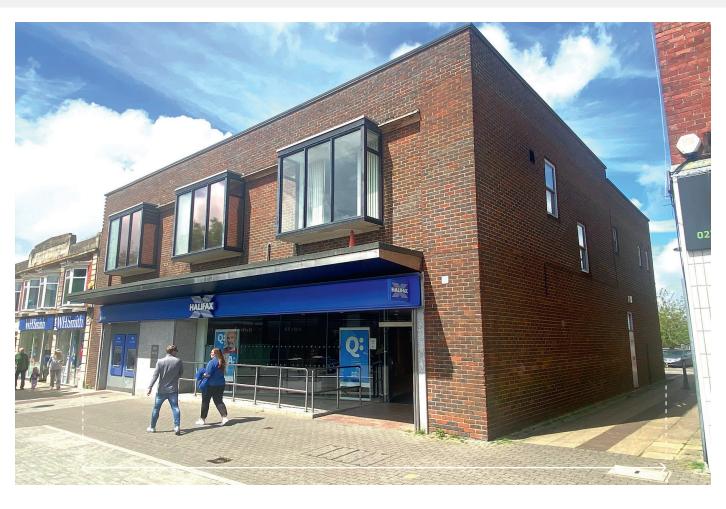

# **PROPERTY**

A substantial end of terrace building comprising a **Ground Floor Bank** with **Ancillary Accommodation** on the first floor.

In addition, the property includes car parking to the rear for 6 cars.

#### **ACCOMMODATION**

**Ground Floor Bank**Gross Frontage 58'0"
Built Depth 59'6"

Net Internal Area Approx. 2,317 sq ft1

First Floor Ancillary

Net Internal Area

Total Net Internal Area Approx. 3,638 sq ft1