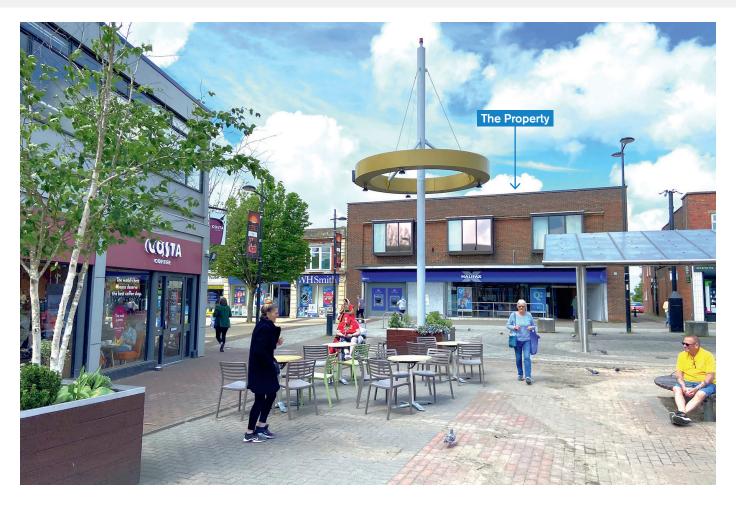

#### SITUATION

Located in the town's pedestrianised retail thoroughfare, opposite the entrance to **The Boulevard Precinct**, adjacent to **WH Smith** and amongst such other multiple retailers including **Boots**, **Superdrug**, **Poundland**, **Specsavers**, **Costa**, **Betfred**, **Timpson**, **Santander** and others.

In addition, there is a town centre public car park located to the rear of the property.

Waterlooville is a popular town lying approx. 7 miles north-east of Portsmouth and enjoying excellent road access via the A3 to the M27 motorway.