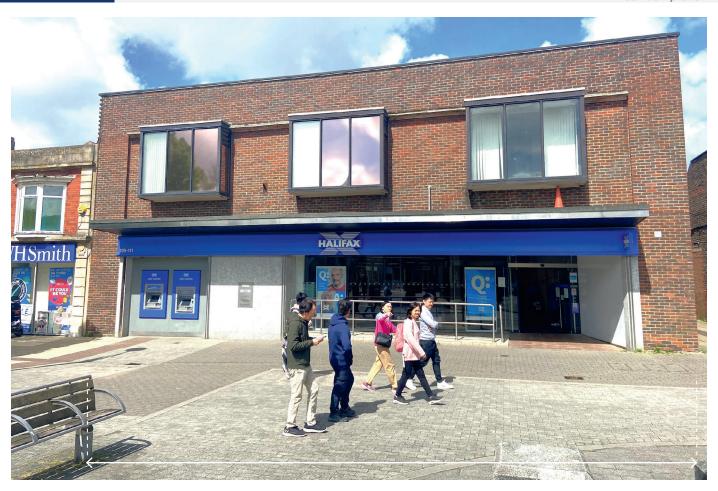

#### SITUATION

Located in the town's pedestrianised retail thoroughfare, opposite the entrance to **The Boulevard Precinct**, adjacent to **WH Smith** and amongst such other multiple retailers including **Boots**, **Superdrug**, **Poundland**, **Specsavers**, **Costa**, **Betfred**, **Timpson**, **Santander** and others.

# **PROPERTY**

A substantial end of terrace building comprising a **Ground Floor Bank** with **Ancillary Accommodation** on the first floor.

In addition, the property includes car parking to the rear for 6 cars.

### **TENANCY**

The entire property is let on a full repairing and insuring lease to Bank of Scotland plc (t/a Halifax) (T/O for Y/E 31.12.23 £12.39bn, Pre-Tax Profit £351m and Shareholders' Funds £16.59bn) for a term of 5 years from 4th December 2023 at a current rent of £46,500 per annum exclusive (see Note 1).