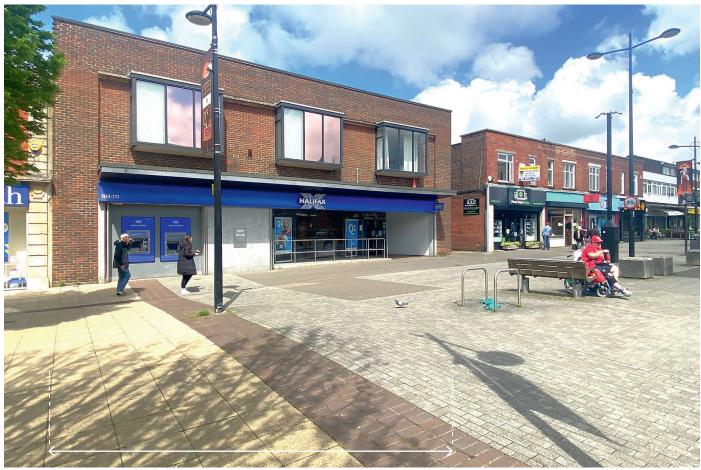

#### SITUATION

Located in the town's pedestrianised retail thoroughfare, opposite the entrance to **The Boulevard Precinct**, adjacent to **WH Smith** and amongst such other multiple retailers including **Boots**, **Superdrug**, **Poundland**, **Specsavers**, **Costa**, **Betfred**, **Timpson**, **Santander** and others.

In addition, there is a town centre public car park located to the rear of the property.

Waterlooville is a popular town lying approx. 7 miles north-east of Portsmouth and enjoying excellent road access via the A3 to the M27 motorway.