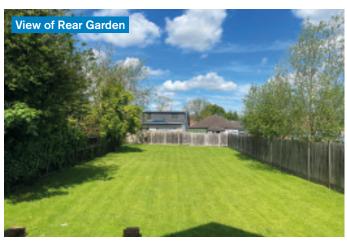

## **PROPERTY**

A 5 Bed Semi-Detached House on ground, first and second floors situated on a site of Approx. 8,000 sq ft.

The property is in need of complete refurbishment and includes:

- Driveway leading to a detached Garage
- Front Garden
- Approx. 118 ft Deep Rear Garden
- Part uPVC Double Glazing