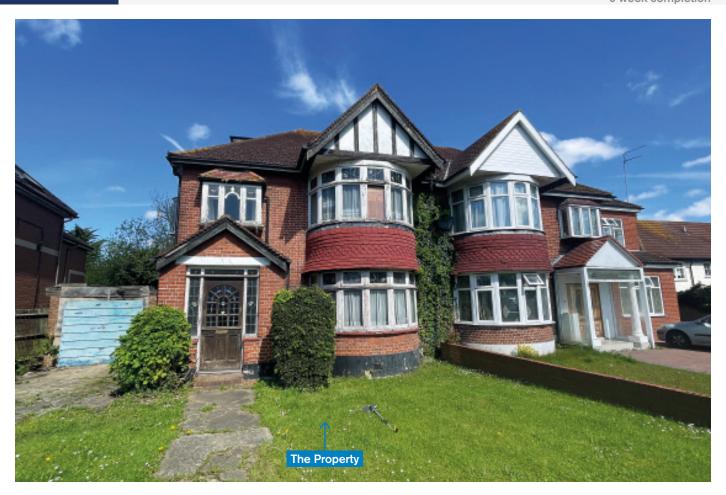

## 29 Wembley Park Drive, Wembley, Middlesex HA9 8HD

# \*Guide: £600,000+

In same ownership for over 70 years Vacant 5 Bed Semi-Detached House 6 week completion

## **PROPERTY**

A 5 Bed Semi-Detached House on ground, first and second floors situated on a site of Approx. 8,000 sq ft.

The property is in need of complete refurbishment and includes:

- Driveway leading to a detached Garage
- Front Garden
- Approx. 118 ft Deep Rear Garden
- Part uPVC Double Glazing