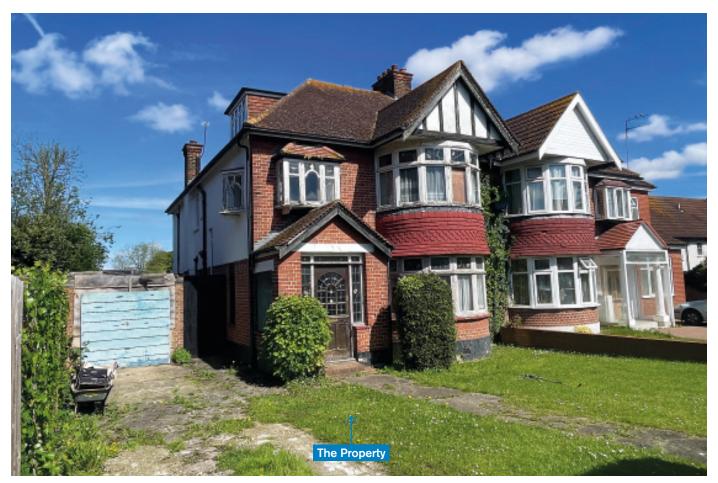

## 29 Wembley Park Drive, Wembley, Middlesex HA9 8HD

# \*Guide: £600,000+

In same ownership for over 70 years Vacant 5 Bed Semi-Detached House 6 week completion

## **PROPERTY**

A 5 Bed Semi-Detached House on ground, first and second floors situated on a site of Approx. 8,000 sq ft.

The property is in need of complete refurbishment and includes:

- Driveway leading to a detached Garage
- Front Garden
- Approx. 118 ft Deep Rear Garden
- Part uPVC Double Glazing