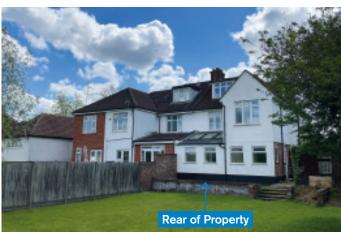

## **PROPERTY**

A 5 Bed Semi-Detached House on ground, first and second floors situated on a site of Approx. 8,000 sq ft.

The property is in need of complete refurbishment and includes:

- Driveway leading to a detached Garage
- Front Garden
- Approx. 118 ft Deep Rear Garden
- Part uPVC Double Glazing

There is potential to add a side and rear extension to the property similar to the adjoining house.