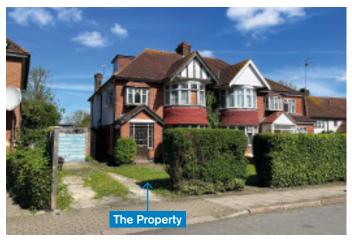

## 29 Wembley Park Drive, Wembley, Middlesex HA9 8HD

# \*Guide: £600,000+

In same ownership for over 70 years Vacant 5 Bed Semi-Detached House 6 week completion

## **PROPERTY**

A 5 Bed Semi-Detached House on ground, first and second floors situated on a site of Approx. 8,000 sq ft.

The property is in need of complete refurbishment and includes:

- Driveway leading to a detached Garage
- Front Garden
- Approx. 118 ft Deep Rear Garden
- Part uPVC Double Glazing