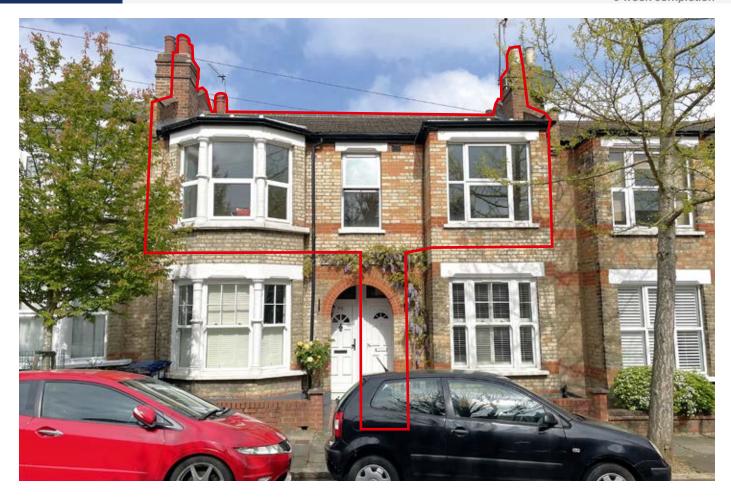

## 94 Leslie Road, East Finchley, London N2 8BJ

\*Guide: £520,000+

In same ownership for approx. 26 years Vacant 3 Bed Maisonette 6 week completion

## **PROPERTY**

Forming part of a terraced building comprising an unmodernised **3 Bed Self-Contained Maisonette** on the first floor accessed via its own separate front entrance.