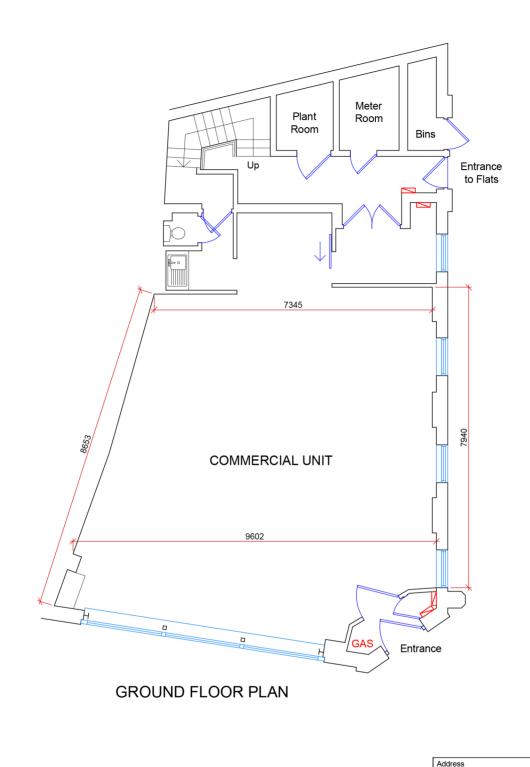

| Ev<br>We    | Vine Street<br>esham<br>orcestershire<br>R11 4RL |       |
|-------------|--------------------------------------------------|-------|
| Title       | ound Floor F                                     | Plan  |
|             |                                                  | lan   |
| Drawn       | Date                                             | Scale |
| TDO         | Nov 2023                                         |       |
| Drawing No. | 2311-0                                           | 00    |
|             |                                                  |       |
|             |                                                  |       |