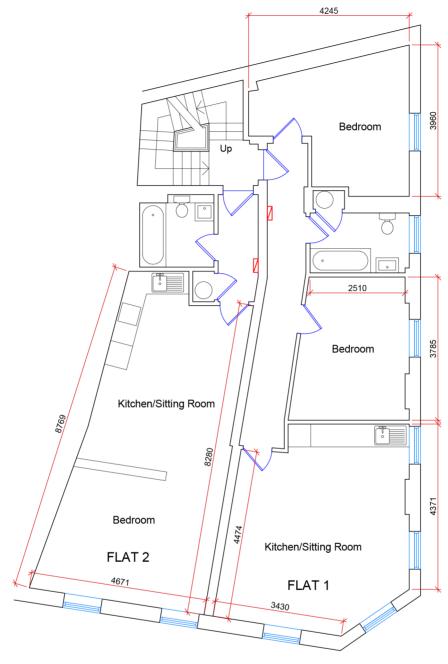

Plan not to scale and for identification purposes only

FIRST FLOOR PLAN

| Ev<br>W      | Vine Street<br>vesham<br>orcestershire<br>R11 4RL | )     |
|--------------|---------------------------------------------------|-------|
| Title<br>Fil | rst Floor Plan                                    | l     |
| Drawn        | Date                                              | Scale |
| TDO          | Nov 2023                                          |       |
| Drawing No.  | 2311-0                                            | )1    |
|              |                                                   |       |
|              |                                                   |       |