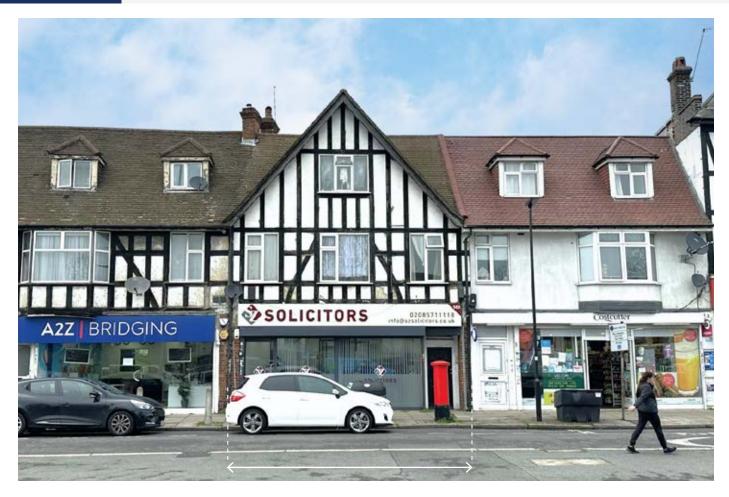

## **SITUATION**

Located close to the junction with Jersey Road in this retail parade, adjacent to a **Costcutter**, opposite an **M&S/BP Garage** and amongst a variety of independent traders, on the main A4 Great West Road, one of the main arterial roads connecting Central London with Heathrow Airport and West London.

## **PROPERTY**

A mid terrace building comprising a **Large Ground Floor Shop/Office** with separate front and rear access to **2 Self-Contained Flats** on first and second floors.

The building has a total Gross Frontage of 25'0" and there is a rear service road with vehicular access to park 4 or 5 cars.