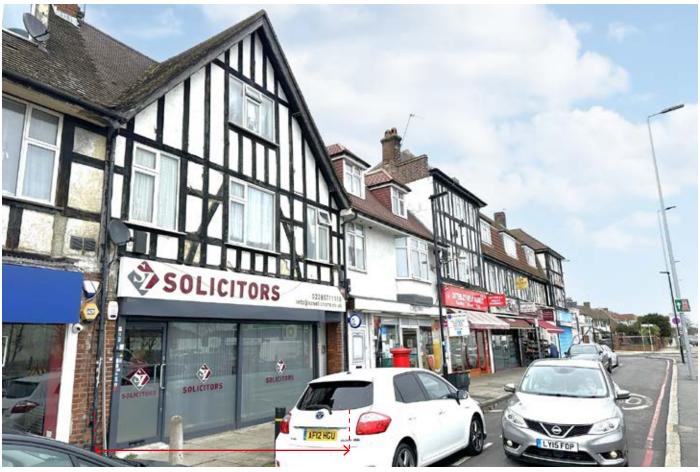

## **SITUATION**

Located close to the junction with Jersey Road in this retail parade, adjacent to a **Costcutter**, opposite an **M&S/BP Garage** and amongst a variety of independent traders, on the main A4 Great West Road, one of the main arterial roads connecting Central London with Heathrow Airport and West London.

## **PROPERTY**

A mid terrace building comprising a **Large Ground Floor Shop/Office** with separate front and rear access to **2 Self-Contained Flats** on first and second floors.

The building has a total Gross Frontage of 25'0" and there is a rear service road with vehicular access to park 4 or 5 cars.