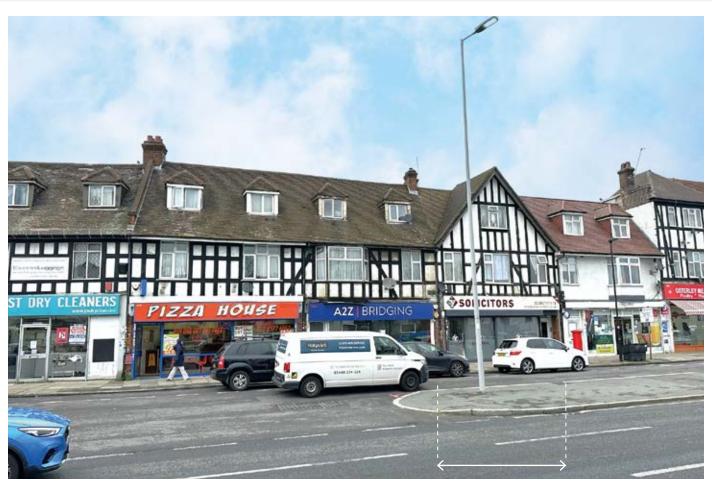

## **SITUATION**

Located close to the junction with Jersey Road in this retail parade, adjacent to a **Costcutter**, opposite an **M&S/BP Garage** and amongst a variety of independent traders, on the main A4 Great West Road, one of the main arterial roads connecting Central London with Heathrow Airport and West London.

## **PROPERTY**

A mid terrace building comprising a **Large Ground Floor Shop/Office** with separate front and rear access to **2 Self-Contained Flats** on first and second floors.

The building has a total Gross Frontage of 25'0" and there is a rear service road with vehicular access to park 4 or 5 cars.