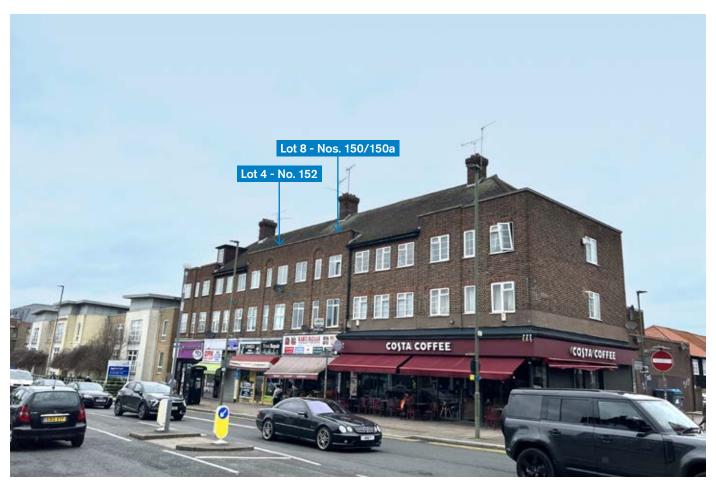

## **PROPERTY**

A mid terrace building comprising a **Ground Floor Shop** with separate rear access to a Large Self-Contained Flat on first and second floors.

Refer to the Auctioneers for the video tour of Flat 150a.

## **FREEHOLD**

Note: The adjacent property (No. 152) is also being offered for sale in this auction - see Lot 4.