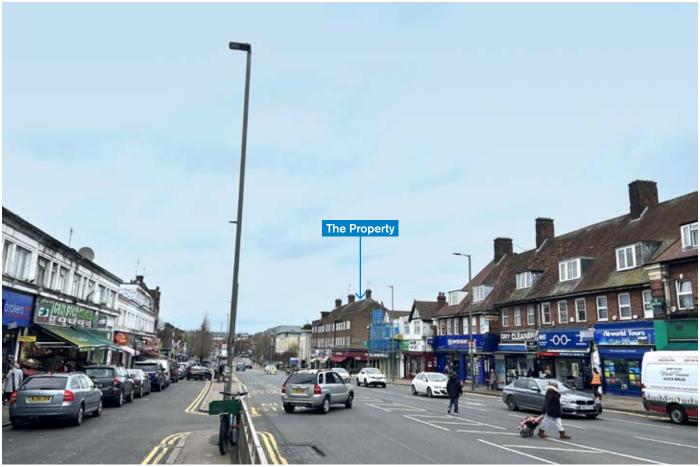

## **SITUATION**

Lot 8

Close to the junction with Barnfield Road in this established shopping centre, adjacent to Costa Coffee and amongst such multiples as Poundland, Paddy Power, Ladbrokes, Merkur Slots, Oxfam, Poundstretcher, Coral and a host of established traders being within close proximity of Burnt Oak Underground Station (Northern Line). Burnt Oak is a popular north-west London suburb located approximately 9 miles from central London with good access to the M1 and M25 motorways.