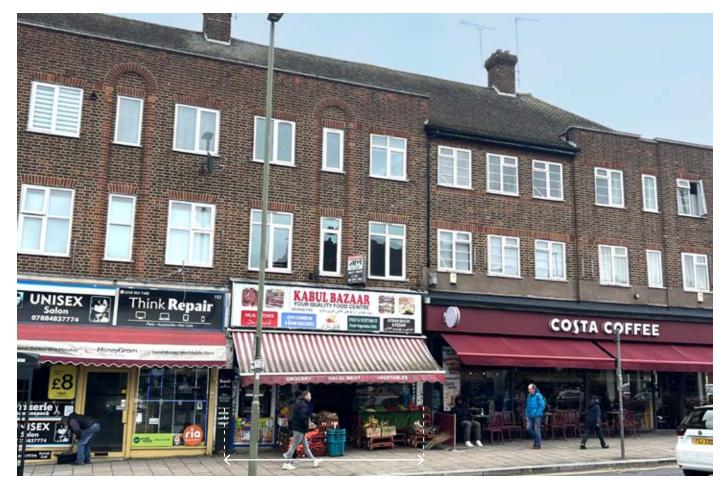

## **SITUATION**

Lot 8

Close to the junction with Barnfield Road in this established shopping centre, adjacent to Costa Coffee and amongst such multiples as Poundland, Paddy Power, Ladbrokes, Merkur Slots, Oxfam, Poundstretcher, Coral and a host of established traders being within close proximity of Burnt Oak Underground Station (Northern Line). Burnt Oak is a popular north-west London suburb located approximately 9 miles from central London with good access to the M1 and M25 motorways.

## **PROPERTY**

A mid terrace building comprising a **Ground Floor Shop** with separate rear access to a Large Self-Contained Flat on first and second floors.

Refer to the Auctioneers for the video tour of Flat 150a.