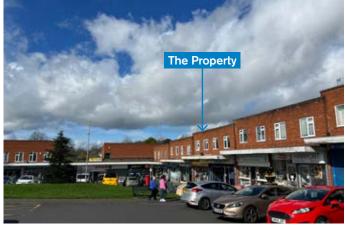

Lot 7

**5 Wordsley Green Shopping Centre,** Stourbridge, West Midlands DY8 5PD

#### SITUATION

Located within this neighbourhood shopping centre, which includes such multiples as Sainsbury's, Spar, Post Office and Subway and a variety of independent traders, as well as the Local Library, Health Centre and a Free Car Park.