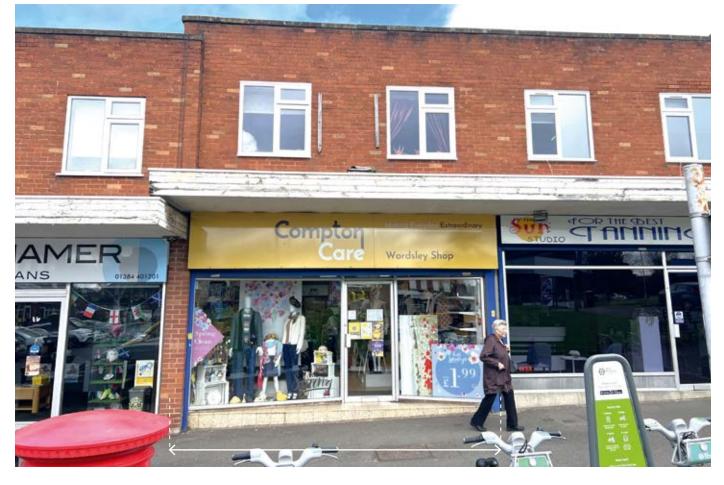

Lot 7

**5 Wordsley Green Shopping Centre,** Stourbridge, West Midlands DY8 5PD

# PROPERTY

A mid terrace building comprising a Ground Floor Shop with separate rear access to a Self-Contained Flat on the first floor and Garage to the rear.

In addition, the property includes walkways and a service area, subject to any rights that exist thereover - refer to the Title Plan in the legal pack.

## **TENANCIES & ACCOMMODATION**

| Property                                                                 | Accommodation                                                                                                                                                                       | Lessee & Trade                                                                                                                                                                          | Term                                                                                                    | Ann. Excl. Rental                        | Remarks                                                                                      |
|--------------------------------------------------------------------------|-------------------------------------------------------------------------------------------------------------------------------------------------------------------------------------|-----------------------------------------------------------------------------------------------------------------------------------------------------------------------------------------|---------------------------------------------------------------------------------------------------------|------------------------------------------|----------------------------------------------------------------------------------------------|
| Ground Floor<br>Shop &<br>First Floor Flat                               | Ground Floor ShopGross Frontage17'8Internal Width17'0Shop Depth33'0Built Depth49'2WCFirst Floor FlatNot inspected – Believed to be<br>2 Bedrooms, Living Room, Kitte<br>Bathroom/WC | <ul> <li>(Charity having over 20</li> <li>branches – visit: www.</li> <li>comptoncare.org.uk)</li> <li>(Reported Shareholders'<br/>Funds of £19.7m for</li> <li>Y/E 31.3.23)</li> </ul> | From 13th August 2004<br>to 15th June 2017<br>(Holding over – in<br>occupation for approx.<br>20 years) | £14,800                                  | FRI<br>Note 1: The tenants<br>have recently<br>commenced<br>negotiations for a<br>new lease. |
| Garage                                                                   |                                                                                                                                                                                     | Individual                                                                                                                                                                              | 1 year Licence from<br>1st February 2024                                                                | £1,200<br>(Entire rent paid in advance). |                                                                                              |
| Note 2: The Vendor has recently let a similar size shop, flat and garage |                                                                                                                                                                                     |                                                                                                                                                                                         |                                                                                                         | Total: £16,000                           |                                                                                              |