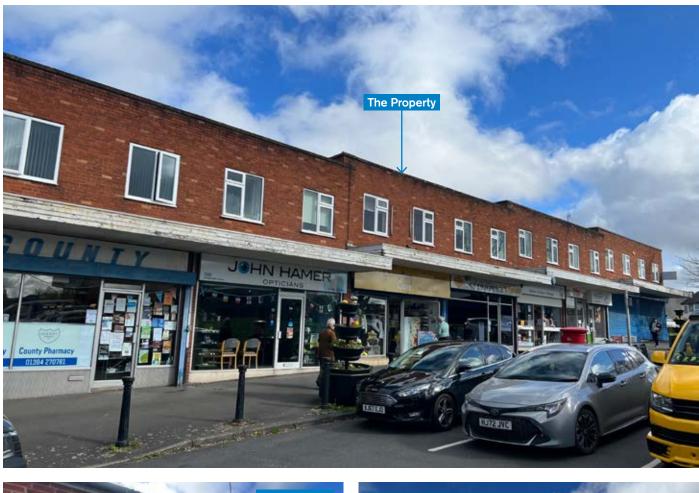

Lot 7

**5 Wordsley Green Shopping Centre,** Stourbridge, West Midlands DY8 5PD

#### SITUATION

Located within this neighbourhood shopping centre, which includes such multiples as Sainsbury's, Spar, Post Office and Subway and a variety of independent traders, as well as the Local Library, Health Centre and a Free Car Park.

# PROPERTY

A mid terrace building comprising a Ground Floor Shop with separate rear access to a Self-Contained Flat on the first floor and Garage to the rear.

In addition, the property includes walkways and a service area, subject to any rights that exist thereover - refer to the Title Plan in the legal pack.