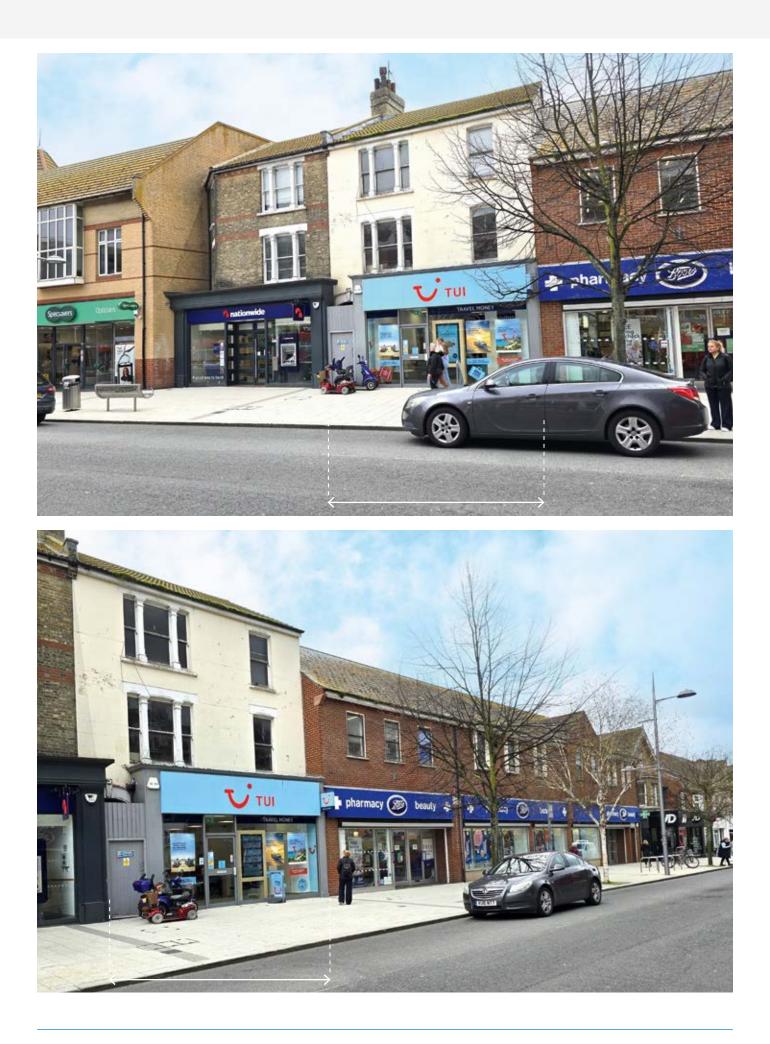

# 64 Pier Avenue, Clacton-on-Sea, Essex CO15 1QN

### SITUATION

Close to the junction with Rosemary Road, occupying a prime position in the heart of the town centre, adjacent to **Nationwide** and **Boots** and amongst other multiples such as **Specsavers**, **EE**, **JD Sports**, **Costa** and more.

#### PROPERTY

A mid terrace building comprising a **Ground Floor Shop** with **Ancillary Accommodation** on the first and second floors.