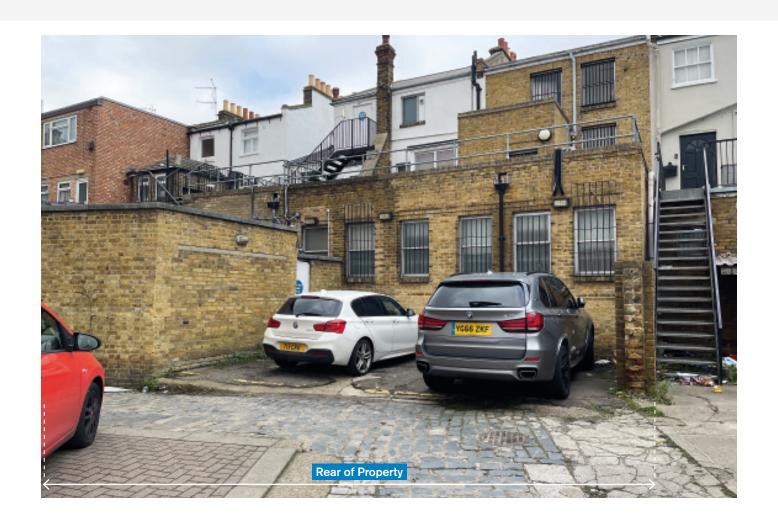

## **PROPERTY**

A Grade II Listed mid terrace building comprising a Former Ground Floor Banking Hall with front access to Offices, a Kitchen and 3 Ladies and 2 Gents WCs on the first and second floors. There is an additional rear fire escape and a small Basement with metal vaults. In addition, the property benefits from a Parking Area for up to 3 small cars.