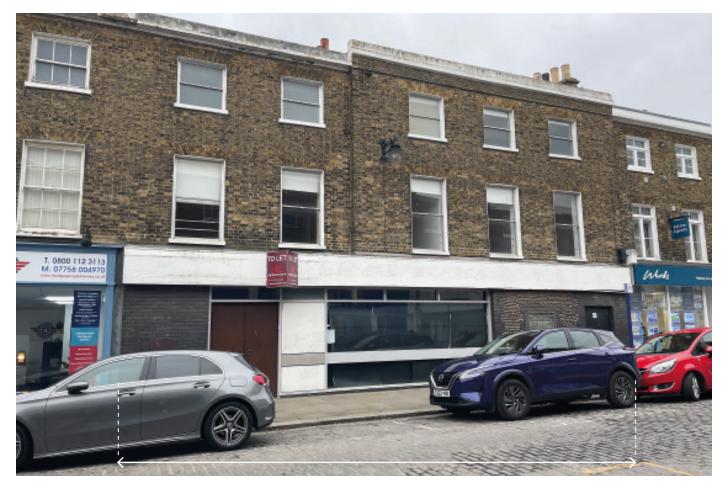

## **SITUATION**

Located close to the junction with High Street in the heart of the town centre close to the clock tower, opposite **Betfred**, amongst other multiples such as **Papa John's**, **British Red Cross**, **Specsavers**, **Shoezone**, **Subway** and a variety of independent retailers. There is also a Large Public Car Park to the rear.

## **PROPERTY**

A Grade II Listed mid terrace building comprising a Former Ground Floor Banking Hall with front access to Offices, a Kitchen and 3 Ladies and 2 Gents WCs on the first and second floors. There is an additional rear fire escape and a small Basement with metal vaults. In addition, the property benefits from a Parking Area for up to 3 small cars.

# **Vacant Former Bank**