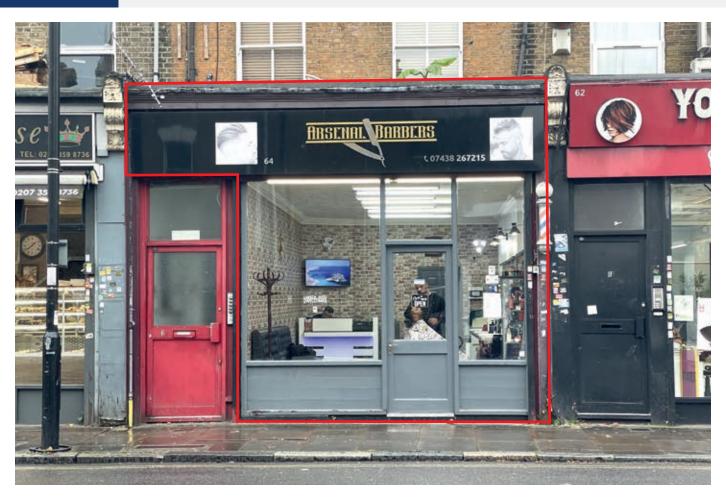

# 64 Blackstock Road, Finsbury Park, London N4 2DW

\*Guide: £140,000 Gross Yield 10% 6 week completion

#### SITUATION

Occupying a prominent trading position on the busy Blackstock Road, close to the junction with Ambler Road, amongst a host of established local retailers, cafés and restaurants plus a **Sainsbury's Local Supermarket**, being well served by numerous bus routes and only a few minutes' walk from Finsbury Park Station (Victoria & Piccadilly Lines & National Rail) and within easy reach of Arsenal Underground Station (Piccadilly Line).

### PROPERTY

Forming part of a mid-terrace building comprising a **Ground Floor Shop**.

#### TENANCY

The property is let on an effectively full repairing and insuring lease to **F Vata t/a Arsenal Barbers** for a term of 10 years from 29th September 2023 (renewal of a previous lease) at a current rent of £14,000 per annum exclusive rising to £15,000 per annum on 29th September 2024.