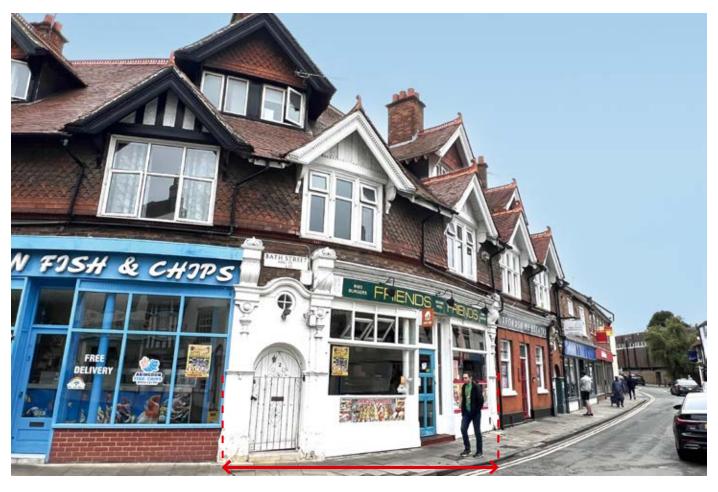

# 2 Bath Street, Abingdon, Oxfordshire OX14 3QH

## **PROPERTY**

A mid-terrace building comprising a Ground Floor Take-Away and Basement with separate front access to 2 Self-Contained Flats on first and second floors.

### **TENANCIES & ACCOMMODATION**

| Property                                     | Accommodation  Ground Floor Take-Away Gross Frontage 24'2" Internal Width 23'0" (max) Shop Depth 20'7" Built Depth 38'11"  Basement Area Approx. 318 sq ft WC |  | Lessee & Trade  Huseyin Colak (t/a Friends Take- Away) | Term  25 years from 6th August 2022 (Renewal of a previous lease – in occupation since 2009) | £24,000        | Remarks  Effectively FRI. Rent Reviews 2027 & 5 yearly. |
|----------------------------------------------|---------------------------------------------------------------------------------------------------------------------------------------------------------------|--|--------------------------------------------------------|----------------------------------------------------------------------------------------------|----------------|---------------------------------------------------------|
| Ground &<br>Basement                         |                                                                                                                                                               |  |                                                        |                                                                                              |                |                                                         |
| First Floor Flat<br>(No. 2b)                 | 1 Bedroom, Living Room, Kitchen,<br>Bathroom/WC<br>GIA Approx. 485 sq ft                                                                                      |  | Individual                                             | 1 year from<br>17th October 2023<br>(renewal of a<br>previous AST)                           | £9,600         | AST £865.38 Rent Deposit held.                          |
| Second Floor<br>Split Level Flat<br>(No. 2a) | 1 Bedroom, Living Room, Kitchen,<br>Shower Room/WC<br>GIA Approx. 377 sq ft                                                                                   |  | Individual                                             | 1 year from<br>4th November 2023                                                             | \$9,900        | AST £951.92 Rent Deposit held.                          |
|                                              |                                                                                                                                                               |  |                                                        |                                                                                              | Total: £43 500 |                                                         |