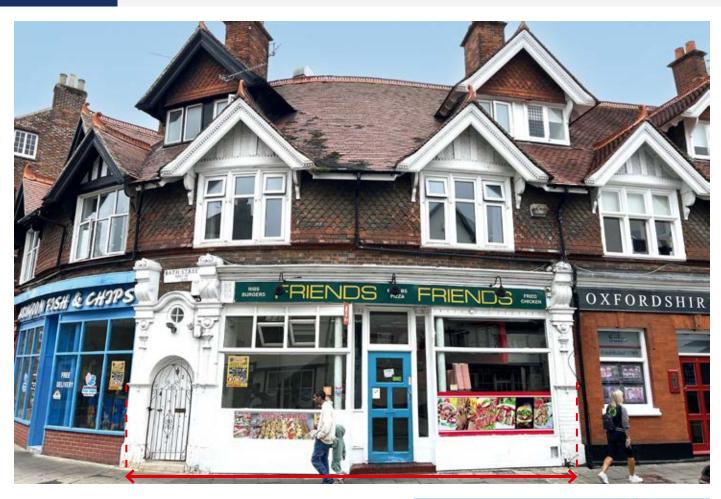

# 2 Bath Street, Abingdon, Oxfordshire OX14 3QH

## **PROPERTY**

A mid-terrace building comprising a Ground Floor Take-Away and Basement with separate front access to 2 Self-Contained Flats on first and second floors.

### **TENANCIES & ACCOMMODATION**

| Property                                     | Accommodation  Ground Floor Take-Away Gross Frontage 24'2" Internal Width 23'0" (max) Shop Depth 20'7" Built Depth 38'11"  Basement Area Approx. 318 sq ft WC |  | Lessee & Trade  Huseyin Colak (t/a Friends Take- Away) | Term  25 years from 6th August 2022 (Renewal of a previous lease – in occupation since 2009) | £24,000        | Remarks  Effectively FRI. Rent Reviews 2027 & 5 yearly. |
|----------------------------------------------|---------------------------------------------------------------------------------------------------------------------------------------------------------------|--|--------------------------------------------------------|----------------------------------------------------------------------------------------------|----------------|---------------------------------------------------------|
| Ground &<br>Basement                         |                                                                                                                                                               |  |                                                        |                                                                                              |                |                                                         |
| First Floor Flat<br>(No. 2b)                 | 1 Bedroom, Living Room, Kitchen,<br>Bathroom/WC<br>GIA Approx. 485 sq ft                                                                                      |  | Individual                                             | 1 year from<br>17th October 2023<br>(renewal of a<br>previous AST)                           | £9,600         | AST £865.38 Rent Deposit held.                          |
| Second Floor<br>Split Level Flat<br>(No. 2a) | 1 Bedroom, Living Room, Kitchen,<br>Shower Room/WC<br>GIA Approx. 377 sq ft                                                                                   |  | Individual                                             | 1 year from<br>4th November 2023                                                             | \$9,900        | AST £951.92 Rent Deposit held.                          |
|                                              |                                                                                                                                                               |  |                                                        |                                                                                              | Total: £43 500 |                                                         |