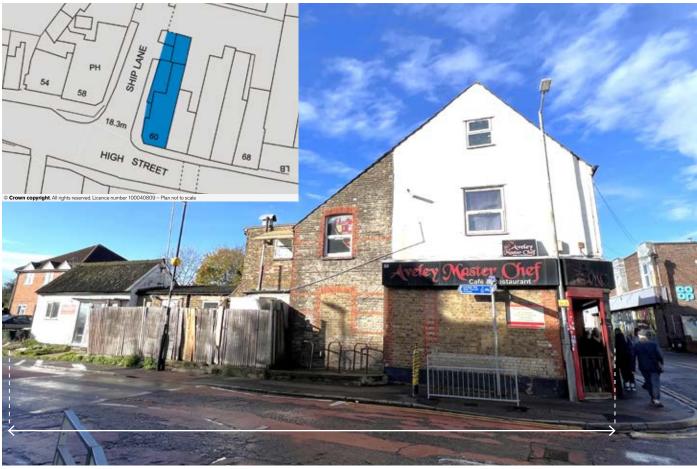

## **SITUATION**

Occupying a prominent position on the corner with Ship Lane, in the town centre, close to a Co-op Supermarket and other multiples such as One Stop & Post Office and William Hill and a variety of independent traders.

## **PROPERTY**

An end of terrace building comprising a Ground Floor Café with separate rear access to a Self-Contained Flat on first and second floors together with a Self-Contained Ground Floor Office which is located at the rear.

## **TENANCIES & ACCOMMODATION**

| Property                                                                                                                                                          | Accommodation                                                                                                                                          |              | Lessee & Trade                                  | Term                                  | Ann. Excl. Rental | Remarks                                                                         |
|-------------------------------------------------------------------------------------------------------------------------------------------------------------------|--------------------------------------------------------------------------------------------------------------------------------------------------------|--------------|-------------------------------------------------|---------------------------------------|-------------------|---------------------------------------------------------------------------------|
| Nos. 60 & 60a<br>(Café & Flat)                                                                                                                                    | Ground Floor Café Gross Frontage Internal Width Shop Depth Built Depth WC First & Second Floor Believed to be 4 Roon Bathroom/WC (GIA Approx. 954 sq f | ns, Kitchen, | M. Surucu<br>(t/a Aveley Master<br>Chef – Café) | 20 years from<br>1st May 2013         | €15,000           | FRI Rent Reviews August 2023 (Outstanding - Vendor's ERV £27,000 p.a.) and 2028 |
| No. 60b<br>(Rear Office<br>Building)                                                                                                                              | Area Approx. 183 sq f                                                                                                                                  | t²           | U. Rahim<br>(Tuition Centre)                    | 1 year Licence from<br>1st March 2023 | £7,800            |                                                                                 |
| <ol> <li>Not internally inspected by Barnett Ross. Area taken from Lease Plan.</li> <li>Not internally inspected by Barnett Ross. Area taken from EPC.</li> </ol> |                                                                                                                                                        |              |                                                 |                                       | Total: £22,800    |                                                                                 |