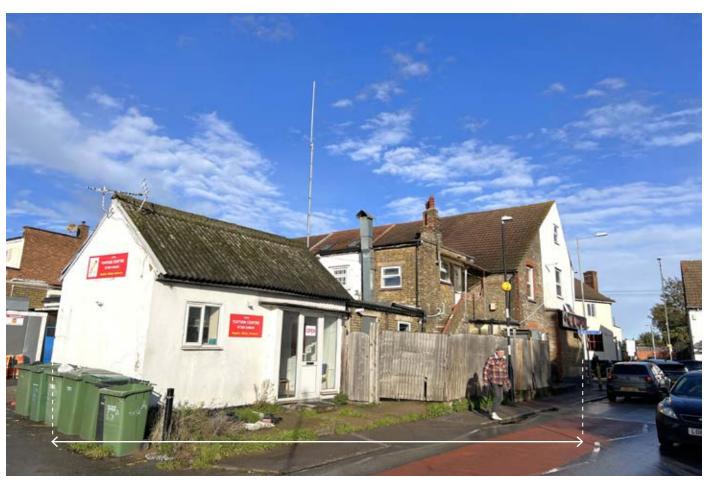

## **PROPERTY**

An end of terrace building comprising a Ground Floor Café with separate rear access to a Self-Contained Flat on first and second floors together with a Self-Contained Ground Floor Office which is located at the rear.

## **TENANCIES & ACCOMMODATION**

| Property                                                                                                                                                          | Accommodation                                                                                                                                          |              | Lessee & Trade                                  | Term                                  | Ann. Excl. Rental | Remarks                                                                         |
|-------------------------------------------------------------------------------------------------------------------------------------------------------------------|--------------------------------------------------------------------------------------------------------------------------------------------------------|--------------|-------------------------------------------------|---------------------------------------|-------------------|---------------------------------------------------------------------------------|
| Nos. 60 & 60a<br>(Café & Flat)                                                                                                                                    | Ground Floor Café Gross Frontage Internal Width Shop Depth Built Depth WC First & Second Floor Believed to be 4 Roon Bathroom/WC (GIA Approx. 954 sq f | ns, Kitchen, | M. Surucu<br>(t/a Aveley Master<br>Chef – Café) | 20 years from<br>1st May 2013         | €15,000           | FRI Rent Reviews August 2023 (Outstanding - Vendor's ERV £27,000 p.a.) and 2028 |
| No. 60b<br>(Rear Office<br>Building)                                                                                                                              | Area Approx. 183 sq f                                                                                                                                  | t²           | U. Rahim<br>(Tuition Centre)                    | 1 year Licence from<br>1st March 2023 | £7,800            |                                                                                 |
| <ol> <li>Not internally inspected by Barnett Ross. Area taken from Lease Plan.</li> <li>Not internally inspected by Barnett Ross. Area taken from EPC.</li> </ol> |                                                                                                                                                        |              |                                                 |                                       | Total: £22,800    |                                                                                 |