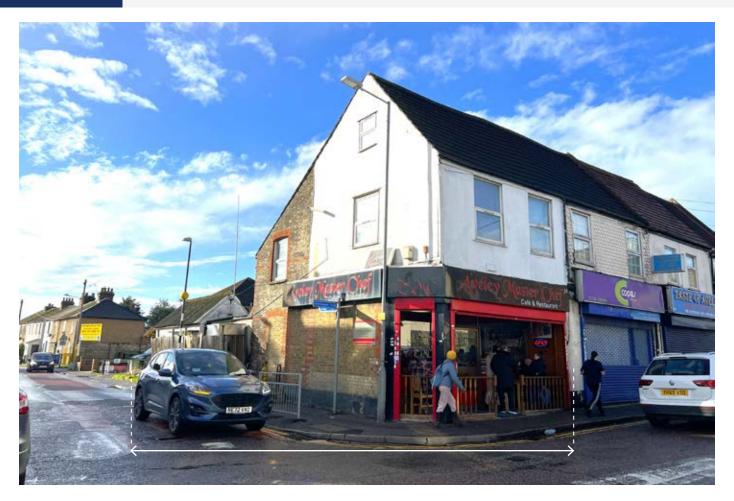

## **SITUATION**

Occupying a prominent position on the corner with Ship Lane, in the town centre, close to a Co-op Supermarket and other multiples such as One Stop & Post Office and William Hill and a variety of independent traders.

## **PROPERTY**

An end of terrace building comprising a Ground Floor Café with separate rear access to a Self-Contained Flat on first and second floors together with a Self-Contained Ground Floor Office which is located at the rear.

## **TENANCIES & ACCOMMODATION**

| Property                                                                                                                                                          | Accommodation                                                                                                                                          |              | Lessee & Trade                                  | Term                                  | Ann. Excl. Rental | Remarks                                                                         |
|-------------------------------------------------------------------------------------------------------------------------------------------------------------------|--------------------------------------------------------------------------------------------------------------------------------------------------------|--------------|-------------------------------------------------|---------------------------------------|-------------------|---------------------------------------------------------------------------------|
| Nos. 60 & 60a<br>(Café & Flat)                                                                                                                                    | Ground Floor Café Gross Frontage Internal Width Shop Depth Built Depth WC First & Second Floor Believed to be 4 Roon Bathroom/WC (GIA Approx. 954 sq f | ns, Kitchen, | M. Surucu<br>(t/a Aveley Master<br>Chef – Café) | 20 years from<br>1st May 2013         | €15,000           | FRI Rent Reviews August 2023 (Outstanding - Vendor's ERV £27,000 p.a.) and 2028 |
| No. 60b<br>(Rear Office<br>Building)                                                                                                                              | Area Approx. 183 sq f                                                                                                                                  | t²           | U. Rahim<br>(Tuition Centre)                    | 1 year Licence from<br>1st March 2023 | £7,800            |                                                                                 |
| <ol> <li>Not internally inspected by Barnett Ross. Area taken from Lease Plan.</li> <li>Not internally inspected by Barnett Ross. Area taken from EPC.</li> </ol> |                                                                                                                                                        |              |                                                 |                                       | Total: £22,800    |                                                                                 |