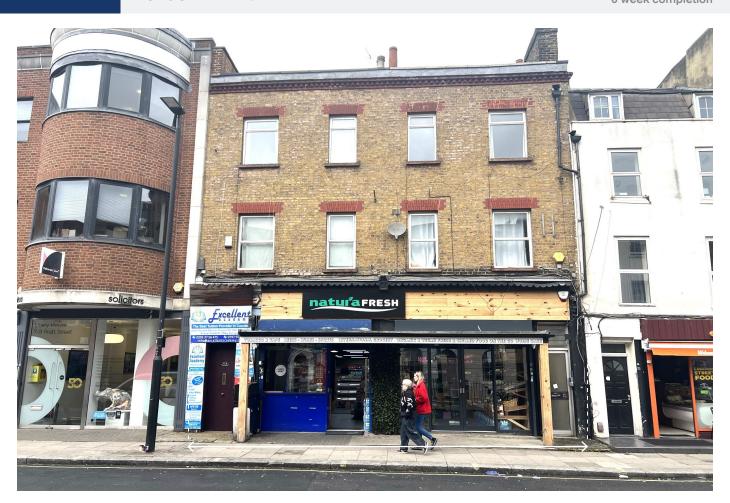

## 11/13 Pratt Street, Camden, London NW1 0AE

\*Guide: £1,350,000+ In same family ownership for approx 100 years 6 week completion

#### PROPERTY

A mid-terraced building with a total gross frontage of 35'8" comprising a **Ground Floor Double Shop & Basement** with two separate front entrances, one to a **Self-Contained College** on the first floor and the other to **3 Self-Contained Flats** on first and second and third floors.