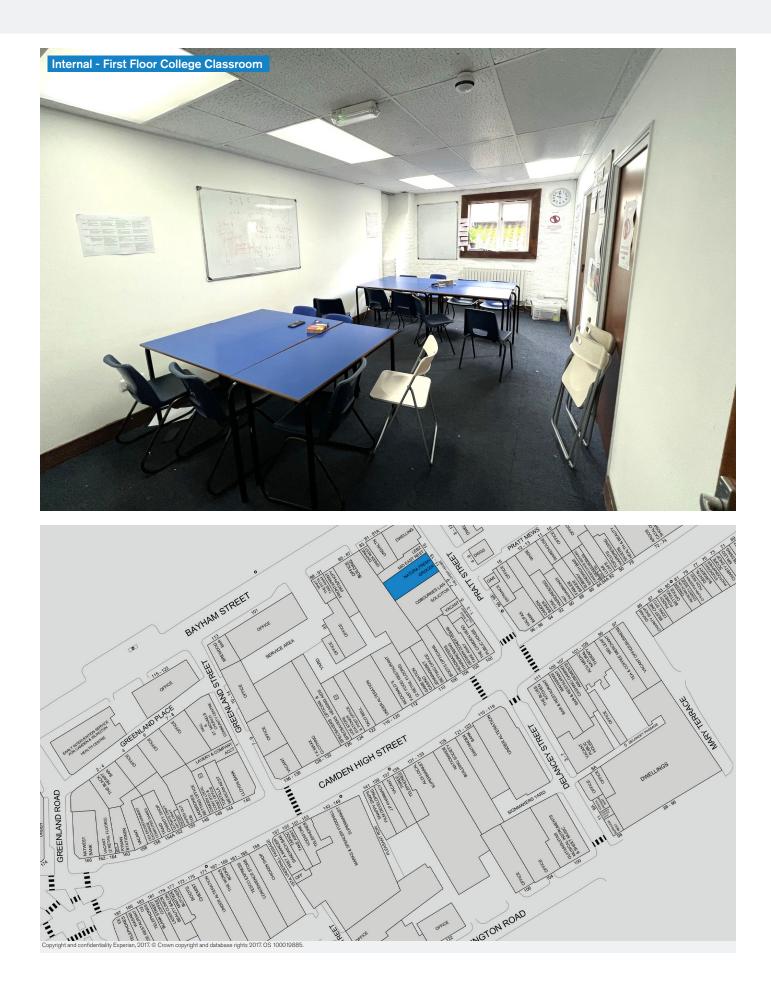

### **TENANCIES & ACCOMMODATION**

| Property                                                               | Accommodation                                                                                                                                                                                                           | Lessee & Trade                                          | Term                                                                              | Ann. Excl. Rental                                   | Remarks                                                                                                          |
|------------------------------------------------------------------------|-------------------------------------------------------------------------------------------------------------------------------------------------------------------------------------------------------------------------|---------------------------------------------------------|-----------------------------------------------------------------------------------|-----------------------------------------------------|------------------------------------------------------------------------------------------------------------------|
| Ground Floor Shop &<br>Basement                                        | Ground Floor ShopGross Frontage24'8"Internal Width23'0"Rear Width28'6"Shop & Built Depth76'6"WCAreaAreaApprox. 1,877 sq ft1Plus 5'0" deep front forecourt.BasementAreaApprox. 474 sq ft1Total Area Approx. 2,351 sq ft1 | Birsen Ozdil<br>(Supermarket with<br>Off-Licence)       | 12 years from<br>29th September 2003<br>(Tenant in<br>occupation for 20<br>years) | £30,000                                             | FRI<br>Holding Over.<br><b>Rateable Value</b><br><b>£44,000</b> .                                                |
| First Floor College                                                    | 4 Classrooms, Office,<br>Kitchen, 3 WCs<br>(with gas central heating)<br><b>Area Approx. 1,406 sq ft</b>                                                                                                                | IBN Jabal Trust<br>(English & Maths<br>teaching centre) | Licence from<br>1st September 2019<br>to 30th September<br>2024                   | £20,000<br>(Rising to £22,000 p.a.<br>in June 2024) | Non assignable<br>Licence outside<br>L&T Act 1954.<br>Rateable Value<br>£29,250.<br>£5,500 Rent<br>Deposit held. |
| Flat A – No.13<br>(First Floor)                                        | 1 Bedroom, Living Room, Kitchen,<br>Bathroom/WC<br>(with gas central heating)<br><b>Area Approx. 344 sq ft</b> <sup>2</sup>                                                                                             | Individual                                              | 1 year from<br>6th October 2023                                                   | £20,540                                             | AST<br><b>£1,600 Rent</b><br>Deposit held.                                                                       |
| Flat B – No.13<br>(Second and Rear<br>Third Floors)                    | 2 Bedrooms, Living Room, Kitchen,<br>Bathroom/WC<br>(with gas central heating)<br><b>Area Approx. 592 sq ft</b> <sup>2</sup>                                                                                            | Individuals                                             | 2 years from<br>16th June 2023                                                    | £20,640                                             | AST<br>Mutual Break<br>June 2024<br>£1,725 Rent<br>Deposit held.                                                 |
| Flat C – No.11<br>(Second Floor)                                       | 2 Bedrooms, Living Room/Kitchen,<br>Bathroom/WC<br>(with gas central heating)<br><b>Area Approx. 602 sq ft</b> <sup>2</sup>                                                                                             | Individuals                                             | 1 year from<br>13th March 2023                                                    | £22,828                                             | AST<br><b>£2,195 Rent</b><br>Deposit held.                                                                       |
| Mezzanine Room<br>(Rear First Floor)                                   | 5'3" × 5'0"                                                                                                                                                                                                             |                                                         |                                                                                   | VACANT                                              |                                                                                                                  |
| Mezzanine Room<br>(Rear Second Floor)                                  | 5'3" × 5'0"                                                                                                                                                                                                             |                                                         |                                                                                   | VACANT                                              |                                                                                                                  |
| <sup>1</sup> Area taken from VOA.<br><sup>2</sup> Area taken from EPC. |                                                                                                                                                                                                                         |                                                         |                                                                                   | Total: £114,008 plus<br>2 Vacant Rooms              |                                                                                                                  |