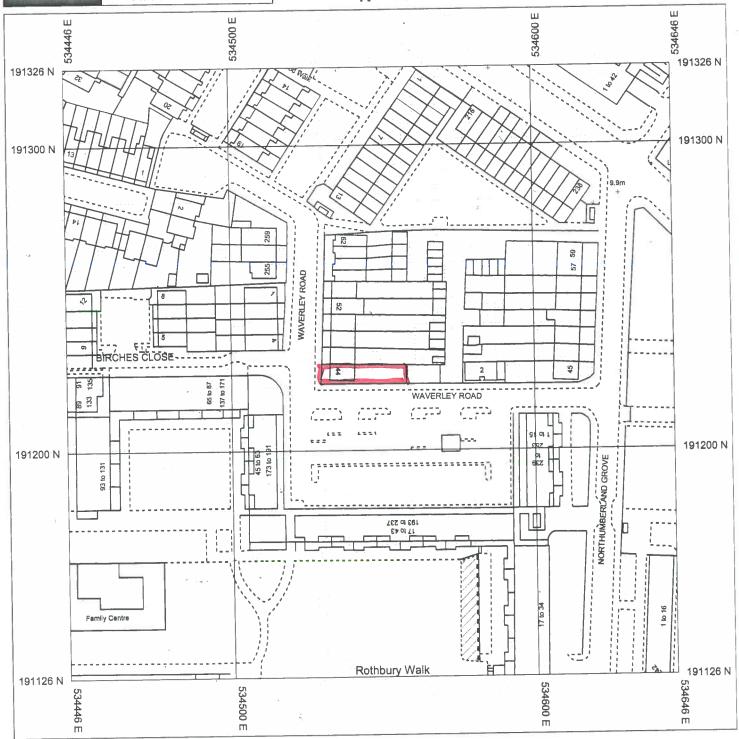

7.0 CIL APPLICABLE

The increase in internal floor area would not exceed 100sqm and therefore the proposal is not liable for the Major's CIL charge.

#### 8.0 SUMMARY AND CONCLUSION

The proposed development constitutes permitted development by virtue of Schedule 2, Part 1, Class B and C of the Town and Country Planning (General Permitted Development) Order 1995 (as amended) and is considered to be lawful.

#### 9.0 RECOMMENDATION

**Grant Certificate** 

Registered No. HGY/2014/3530

## Applicant's drawing No.(s) 1 and 2a

In pursuance of their powers under the above Acts and Order the London Borough of Haringey as local planning Authority hereby CERTIFY that the above proposal described by the applicant constitutes PERMITTED DEVELOPMENT and is therefore LAWFUL.





# **Location Map**



Produced 11/27/2014 from the Ordnance Survey National Geographic Database and incorporating surveyed revision available at this date. © Crown Copyright 2014

Reproduction in whole or in part is prohibited without the prior permission of Ordnance Survey

Ordnance Survey and the OS Symbol are registered trademarks of Ordnance Survey, the national mapping agency of Great Britain.

The representation of a road, track or path is no evidence of a right of way.

The representation of features as lines is no evidence of a property boundary.



Supplied By: National Map Centre Herts

Serial number: 001157630

Plot Centre Coordinates: 534546, 191226

44 Waverley Road London N17 0PX