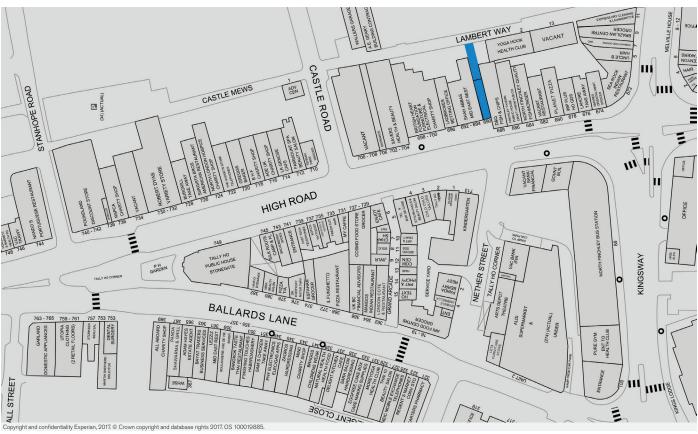

## **SITUATION**

Located at the junction with Castle Road in this well established trading position amongst such multiple retailers as **Greggs**, **British Heart**, **Savers**, **Ladbrokes**, **Robert Dyas**, **Poundland**, **Aldi** and the **Arts Depot Theatre**.

North Finchley is a well known shopping retail centre serving the surrounding residential population of this popular suburb located approx. 8 miles north of central London.