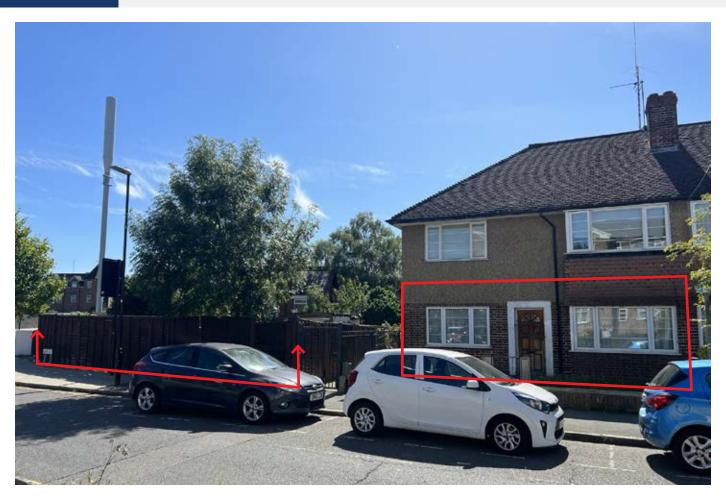

#### **PROPERTY**

- Flat 12 Forming part of an end of terrace building comprising an unmodernised 2 Bed Flat on the ground floor which benefits from gas central heating, uPVC double glazing and a rear patio.
- Land adjoining Vale Court Area Approx. 1,725 sq ft.

#### **TENURE**

- Flat 12 Leasehold to be for a term of 999 years from completion at a fixed peppercorn ground rent (Refer to Special Conditions of Sale in the Legal Pack).
- Land adjoining Flat 12 Possessory title leasehold (Refer to Special Conditions of Sale in Legal Pack).

#### **TENANCIES & ACCOMMODATION**

| Property                                | Accommodation                                                                                                                                                                                                                                                                             | Lessee | Term   | Ann. Excl. Rental | Remarks                                                                                       |
|-----------------------------------------|-------------------------------------------------------------------------------------------------------------------------------------------------------------------------------------------------------------------------------------------------------------------------------------------|--------|--------|-------------------|-----------------------------------------------------------------------------------------------|
| 12 Vale Court<br>(Ground Floor<br>Flat) | Bedroom 1       10'11" × 13'6"         Bedroom 2       10'8" × 10'9"         Living Room       10'11" × 12'9"         Kitchen       7'3" × 9'2"         Bathroom/WC       6'4" × 5'6"         Lean-to Store       7'4" × 11'4"     GIA Approx. 566 sq ft  Plus Lean-to Store & Rear Patio |        | VACANT |                   | Note: 14a Vale Court<br>(2 Bed Flat) sold for<br>£260,000 in August<br>2019 (Source: Zoopla). |
| Land adjoining<br>Vale Court            | Area Approx. 1,725 sq ft                                                                                                                                                                                                                                                                  |        | VACANT |                   |                                                                                               |