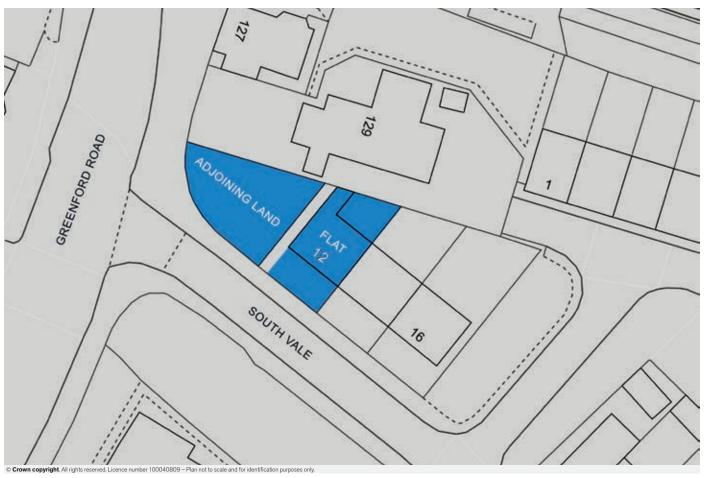

#### **PROPERTY**

- Flat 12 Forming part of an end of terrace building comprising an unmodernised 2 Bed Flat on the ground floor which benefits from gas central heating, uPVC double glazing and a rear patio.
- Land adjoining Vale Court Area Approx. 1,725 sq ft.

#### **TENURE**

- Flat 12 Leasehold to be for a term of 999 years from completion at a fixed peppercorn ground rent (Refer to Special Conditions of Sale in the Legal Pack).
- Land adjoining Flat 12 Possessory title leasehold (Refer to Special Conditions of Sale in Legal Pack).

#### **TENANCIES & ACCOMMODATION**

| Property                                | Accommodation                                                                                                                                                                                                                                                                             | Lessee | Term   | Ann. Excl. Rental | Remarks                                                                                       |
|-----------------------------------------|-------------------------------------------------------------------------------------------------------------------------------------------------------------------------------------------------------------------------------------------------------------------------------------------|--------|--------|-------------------|-----------------------------------------------------------------------------------------------|
| 12 Vale Court<br>(Ground Floor<br>Flat) | Bedroom 1       10'11" × 13'6"         Bedroom 2       10'8" × 10'9"         Living Room       10'11" × 12'9"         Kitchen       7'3" × 9'2"         Bathroom/WC       6'4" × 5'6"         Lean-to Store       7'4" × 11'4"     GIA Approx. 566 sq ft  Plus Lean-to Store & Rear Patio |        | VACANT |                   | Note: 14a Vale Court<br>(2 Bed Flat) sold for<br>£260,000 in August<br>2019 (Source: Zoopla). |
| Land adjoining<br>Vale Court            | Area Approx. 1,725 sq ft                                                                                                                                                                                                                                                                  |        | VACANT |                   |                                                                                               |