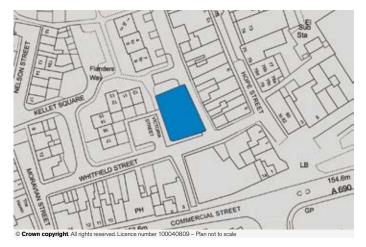

## **SITUATION**

Located at the junction with Whitfield Street and close to both Hope Street and Commercial Street in the town centre, nearby branches of Greggs, Heron Foods and William Hill and a variety of other retailers. Crook lies approximately 20 miles north-west of Darlington and 13 miles south-west of Durham with the A1(M) being some 13 miles to the east.

## PROPERTY & ACCOMMODATION1

Comprising a Rectangular Plot of Land (formerly the site of a church which has been demolished). The land is surrounded by Heras Fencing.

60'0" Site Width Site Depth 85'0" Site Area Approx. 5,100 sq ft