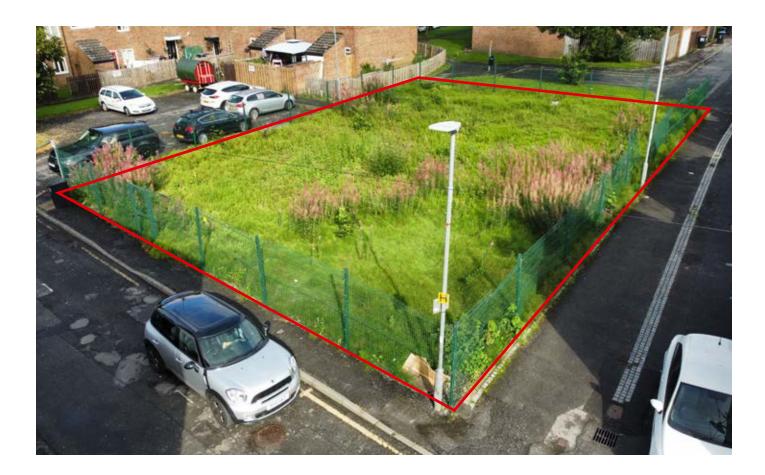

## PROPERTY & ACCOMMODATION1

Comprising a Rectangular Plot of Land (formerly the site of a church which has been demolished). The land is surrounded by Heras Fencing.

60'0" Site Width Site Depth 85'0" Site Area Approx. 5,100 sq ft

<sup>1</sup>Not inspected by Barnett Ross. Area provided by Vendor.

VAT is NOT applicable to this Lot

FREEHOLD offered with VACANT POSSESSION.

Note: There may be potential to develop a residential scheme on this site, subject to obtaining the necessary consents.