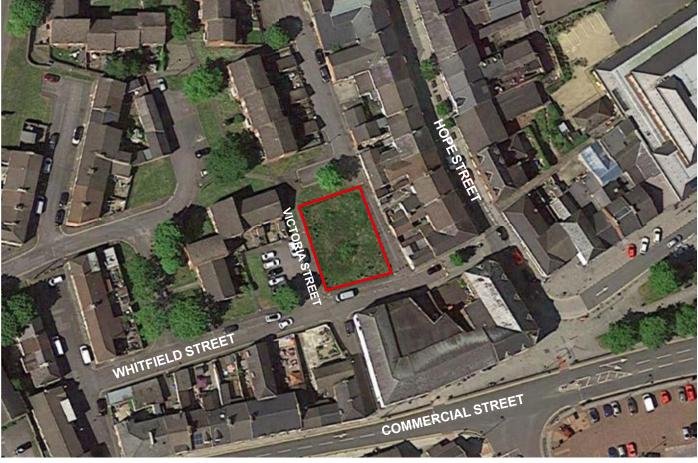

## **SITUATION**

Located at the junction with Whitfield Street and close to both Hope Street and Commercial Street in the town centre, nearby branches of Greggs, Heron Foods and William Hill and a variety of other retailers. Crook lies approximately 20 miles north-west of Darlington and 13 miles south-west of Durham with the A1(M) being some 13 miles to the east.