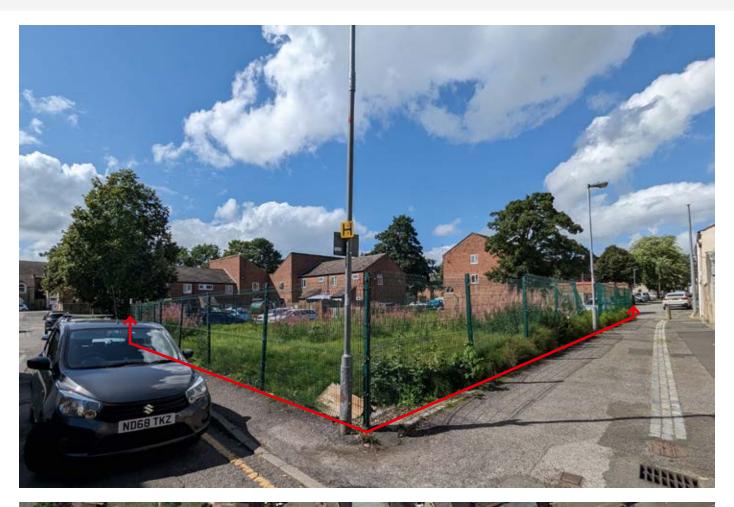

## PROPERTY & ACCOMMODATION1

Comprising a Rectangular Plot of Land (formerly the site of a church which has been demolished). The land is surrounded by Heras Fencing.

60'0" Site Width Site Depth 85'0" Site Area Approx. 5,100 sq ft