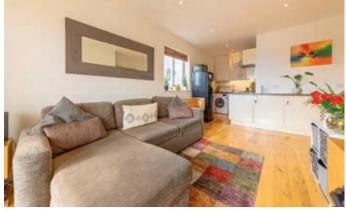

#### **ACCOMMODATION** (measurements to maximum points)

6th Floor Penthouse ApartmentBedroom12Ensuite Bathroom6'1Living Room/Kitchen21

12'9" × 9'7" 6'10" × 5'7" 21'8" × 11'8"

GIA Approx. 448 sq ft

Living Room / Kitchen