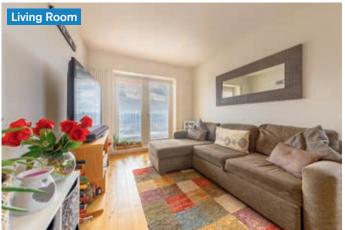

#### **ACCOMMODATION** (measurements to maximum points)

6th Floor Penthouse ApartmentBedroom12Ensuite Bathroom6'1Living Room/Kitchen21

12'9" × 9'7" 6'10" × 5'7" 21'8" × 11'8"

GIA Approx. 448 sq ft

Living Room / Kitchen