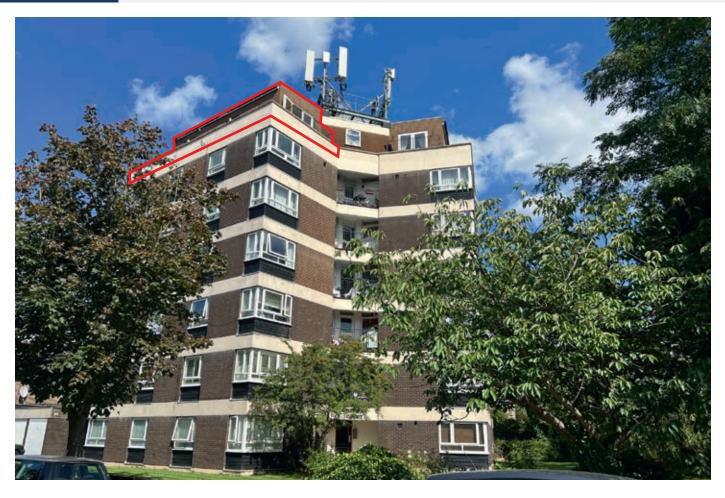

#### PROPERTY

Forming part of this purpose-built block comprising a **Self-Contained 1 Bed Penthouse Apartment** on the sixth floor.

The property includes:

- double doors to a South facing balcony providing panoramic views of London
- uPVC windows
- gas central heating
- entry-phone system
- use of the communal gardens

There is a lift to the fifth floor with stairs leading up to the sixth floor.