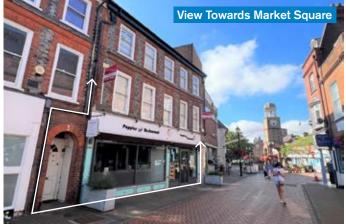

## **SITUATION**

Close to the junction with Market Square with frontages in both the pedestrianised High Street and Honey Yard, the latter of which is accessed directly off East Street, amongst a variety of multiple and independent retailers, less than 250 yards from Chesham Underground Station (Metropolitan Line).