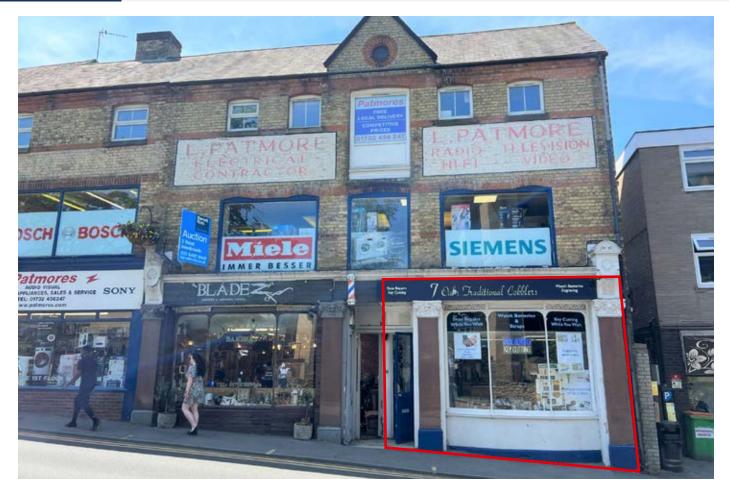

# 67c London Road, Sevenoaks, Kent TN13 1AU

# PROPERTY

Forming part of a terraced building comprising a Ground Floor Shop.

### **TENANCY**

The property is let on an effectively full repairing and insuring lease to **R. Sopal as a Cobblers** for a term of 10 years from 3rd August 2023 (renewal of a previous lease – in occupation since 2018) at a current rent of £13,500 per annum exclusive.