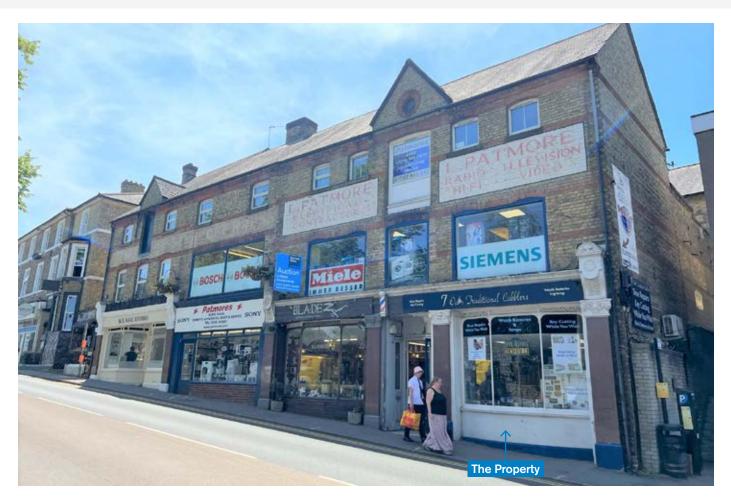

# 67c London Road, Sevenoaks, Kent TN13 1AU

# PROPERTY

Forming part of a terraced building comprising a Ground Floor Shop.

### SITUATION

Located within this established parade serving the surrounding affluent residential area and being opposite the **Bligh's Mews Shopping Centre, Marks & Spencer** and a shopper's car park.