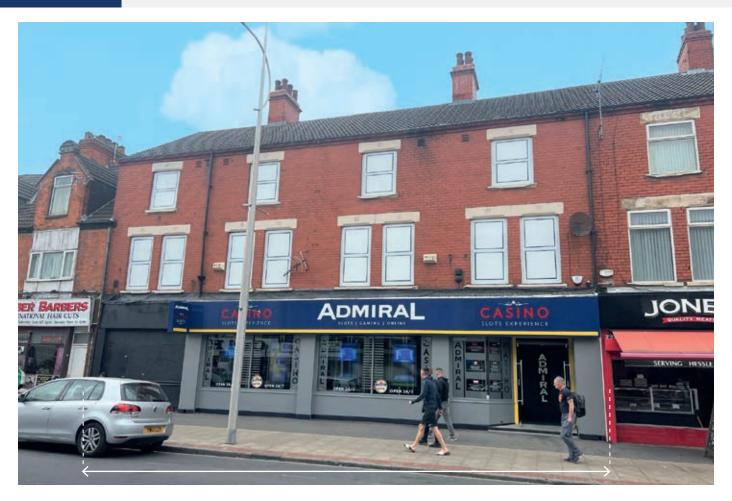

#### **SITUATION**

Located close to the junction with Dee Street and **St Andrews Retail Park** on this main road retail thoroughfare being amongst such other multiple retailers as **Lloyds Bank**, **Greggs**, **B&M**, **Iceland**, **Card Factory**, **Wilko** and a variety of independent traders.

### **PROPERTY**

A substantial mid terrace building comprising:

- Nos. 354–358 (even): Ground Floor Triple Shop with internal access to Ancillary/Store on the first and second floors.
- No. 360: Ground Floor Shop with internal access to Ancillary/ Store on the first and second floors.

## **TENANCY**

The entire property is let on a full repairing and insuring lease to RAL Limited t/a Admiral Casino (having over 230 branches) (Parent Company – Novomatic UK Limited – visit: novomaticuk. com) (T/O for Y/E 31/12/2021 £64.4m, Pre-Tax Profit £53.6m and Shareholders' Funds £55.7m) for a term of 10 years from 15th October 2017 (renewal of a previous lease) at a current rent of £26,500 per annum exclusive.