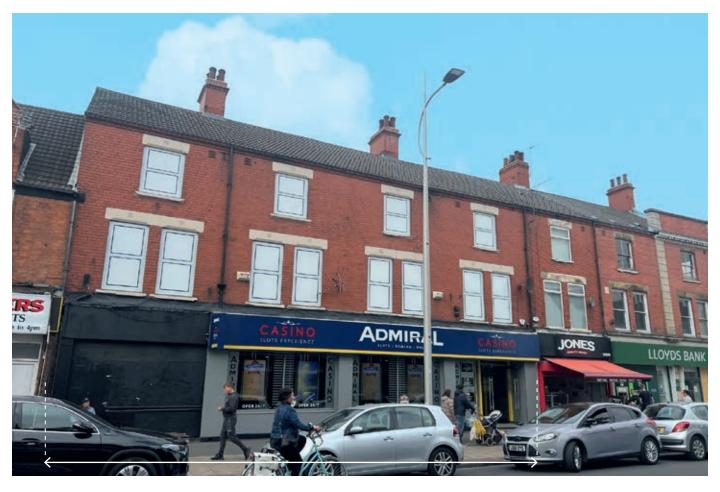

#### **SITUATION**

Located close to the junction with Dee Street and **St Andrews Retail Park** on this main road retail thoroughfare being amongst such other multiple retailers as **Lloyds Bank**, **Greggs**, **B&M**, **Iceland**, **Card Factory**, **Wilko** and a variety of independent traders.

### **PROPERTY**

A substantial mid terrace building comprising:

- Nos. 354–358 (even): Ground Floor Triple Shop with internal access to Ancillary/Store on the first and second floors.
- No. 360: Ground Floor Shop with internal access to Ancillary/ Store on the first and second floors.

## **TENANCY**

The entire property is let on a full repairing and insuring lease to RAL Limited t/a Admiral Casino (having over 230 branches) (Parent Company – Novomatic UK Limited – visit: novomaticuk. com) (T/O for Y/E 31/12/2021 £64.4m, Pre-Tax Profit £53.6m and Shareholders' Funds £55.7m) for a term of 10 years from 15th October 2017 (renewal of a previous lease) at a current rent of £26,500 per annum exclusive.