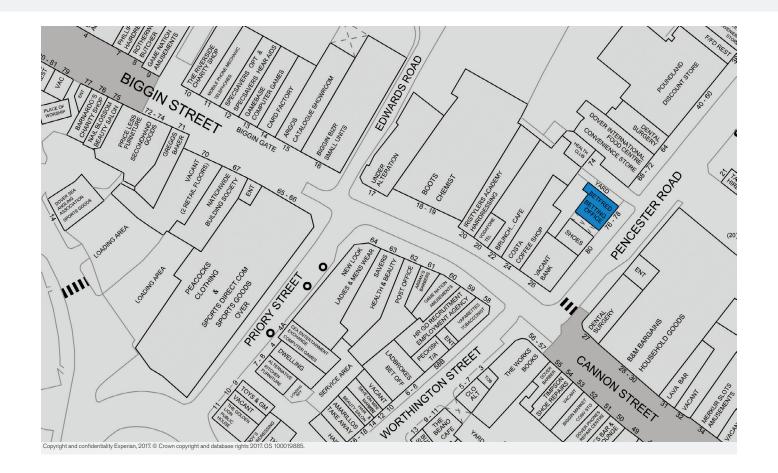

### **SITUATION**

Close to the junction with the pedestrianised Biggin Street in the town centre, opposite a branch of **B&M** and nearby other multiples such as **Poundland, Domino's, The Works, Costa, Boots, Timpson** and **Tui** and a variety of independent traders.