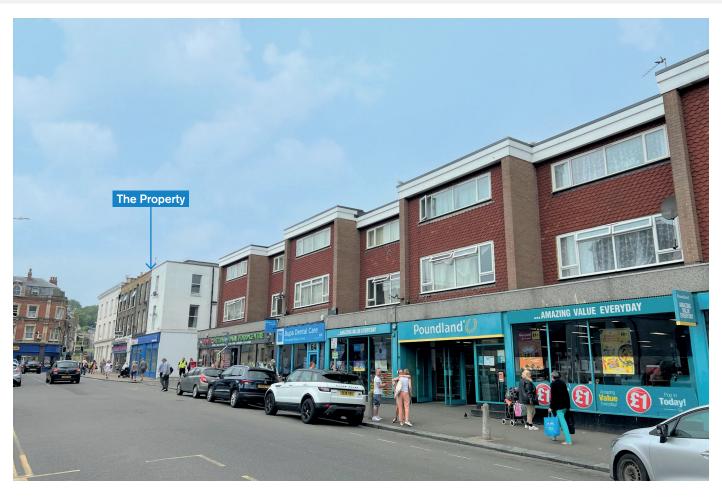

### **SITUATION**

Close to the junction with the pedestrianised Biggin Street in the town centre, opposite a branch of **B&M** and nearby other multiples such as **Poundland, Domino's, The Works, Costa, Boots, Timpson** and **Tui** and a variety of independent traders.