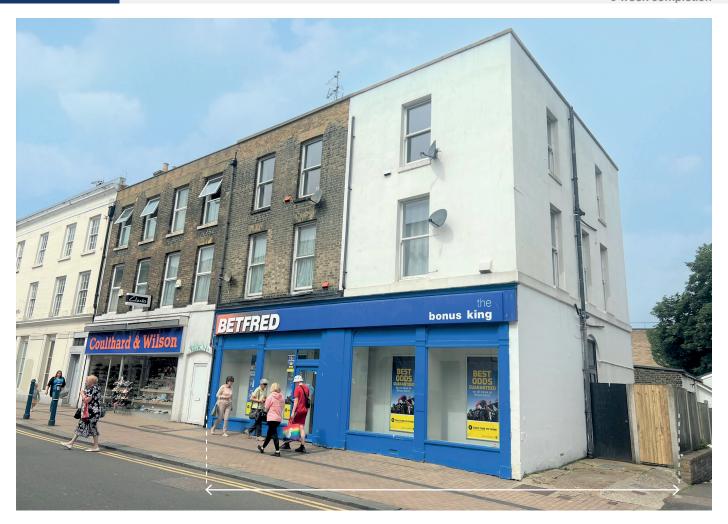

# 76-78 Pencester Road, Dover, Kent CT16 1BW

\*Guide: £400,000

Gross Yield 15.7% By order of Executors 6 week completion

## **PROPERTY**

An end of terrace building comprising a **Double Ground Floor Shop** with separate rear access to a **Self-Contained Basement** plus a further separate rear access via a metal tread staircase to **4 Self-Contained Flats** on the first and second floors.

## **TENANCIES & ACCOMMODATION**

| Property                                                           | Accommodation                                                                             |                                   | Lessee & Trade                                                                               | Term                              | Ann. Excl. Rental                         | Remarks                                   |
|--------------------------------------------------------------------|-------------------------------------------------------------------------------------------|-----------------------------------|----------------------------------------------------------------------------------------------|-----------------------------------|-------------------------------------------|-------------------------------------------|
| Ground Floor<br>Shop                                               | Gross Frontage<br>Internal Width<br>Shop Depth<br>Built Depth<br>3 WCs                    | 33'2"<br>31'2"<br>28'2"<br>32'11" | Done Brothers<br>(Cash Betting)<br>Limited t/a Betfred<br>(Having approx.<br>1,470 branches) | 15 years from<br>17th April 2009  | £35,000                                   | FRI                                       |
| Basement                                                           | 2 Store Rooms - not i                                                                     | inspected.                        |                                                                                              |                                   | VACANT                                    |                                           |
| Flat 1<br>(First Floor)                                            | Believed to be 1 Bedroom,<br>Living Room/Kitchen, Bathroom/WC<br>(GIA Approx. 323 sq ft¹) |                                   | Individual                                                                                   | 1 year from<br>31st October 2020  | £6,540                                    | AST Holding Over. £605 Rent Deposit held. |
| Flat 2<br>(First Floor)                                            | Believed to be 1 Bedroom,<br>Living Room/Kitchen, Bathroom/WC<br>(GIA Approx. 441 sq ft¹) |                                   | 2 Individuals                                                                                | 1 year from<br>7th May 2022       | £6,600                                    | AST Holding Over. £455 Rent Deposit held. |
| Flat 3<br>(Second Floor)                                           | 1 Bedroom, Living Room/Kitchen,<br>Bathroom/WC<br>(GIA Approx. 344 sq ft <sup>1</sup> )   |                                   | 2 Individuals                                                                                | 1 year from<br>1st July 2023      | £7,800                                    | AST<br>£651 Rent Deposit<br>held.         |
| Flat 4<br>(Second Floor)                                           | 1 Bedroom, Living Ro<br>Bathroom/WC<br>(GIA Approx. 401 sq                                |                                   | Individual                                                                                   | 1 year from<br>4th September 2022 | £6,660                                    | AST £628 Rent Deposit held.               |
| <sup>1</sup> Not inspected by Barnett Ross. Areas taken from EPCs. |                                                                                           |                                   |                                                                                              |                                   | Total: £62,600<br>Plus Vacant<br>Basement |                                           |