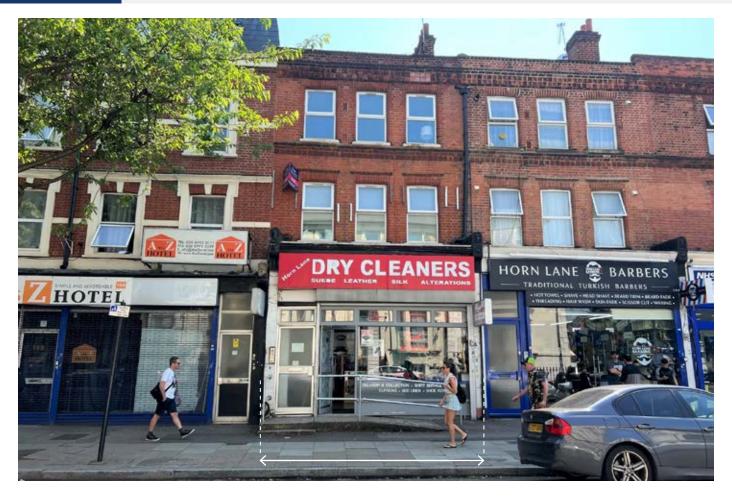

### **SITUATION**

Lot 13

Close to the junction with Grafton Road in this established shopping parade amongst a variety of independent traders, nearby a Sainsbury's **Local** and within a 1/4 of a mile of Acton Main Line Station (Elizabeth Line). Acton is a popular West London suburb located between Shepherd's Bush and Ealing, approximately 5½ miles from the West End.

### **PROPERTY**

A mid terrace building comprising a **Ground Floor Shop** with separate front access to 3 Self-Contained Flats on part ground, first, second and third floors.

## **TENANCIES & ACCOMMODATION**

| Property                                                    | Accommodation                                                                                 |                                                 | Lessee & Trade                                                               | Term                                                                    | Ann. Excl. Rental | Remarks                                                                                                              |
|-------------------------------------------------------------|-----------------------------------------------------------------------------------------------|-------------------------------------------------|------------------------------------------------------------------------------|-------------------------------------------------------------------------|-------------------|----------------------------------------------------------------------------------------------------------------------|
| Ground Floor<br>Shop                                        | Gross Frontage Internal Width widening to Shop Depth Built Depth plus timber back addition WC | 17'8"<br>12'9"<br>17'7" (max)<br>33'6"<br>61'4" | F. Sadeghi & A. R. Sadighpour t/a Horn Lane Dry Cleaners (Having 2 branches) | 30 years from<br>24th March 2009<br>(by way of a<br>Reversionary Lease) | £14,000           | FRI Rent Reviews 2014 (maybe outstanding), 2019 (maybe outstanding), 2024 and 5 yearly. £4,666.66 Rent Deposit held. |
| Flat A, B & C<br>(Part Ground,<br>1st, 2nd & 3rd<br>Floors) | 3 Flats - Not inspected                                                                       |                                                 | Various                                                                      | Each 125 years from<br>23rd April 2012                                  | Peppercorn        | Each FRI by way of Service<br>Charge                                                                                 |
|                                                             |                                                                                               |                                                 |                                                                              |                                                                         | Total: £14,000    |                                                                                                                      |