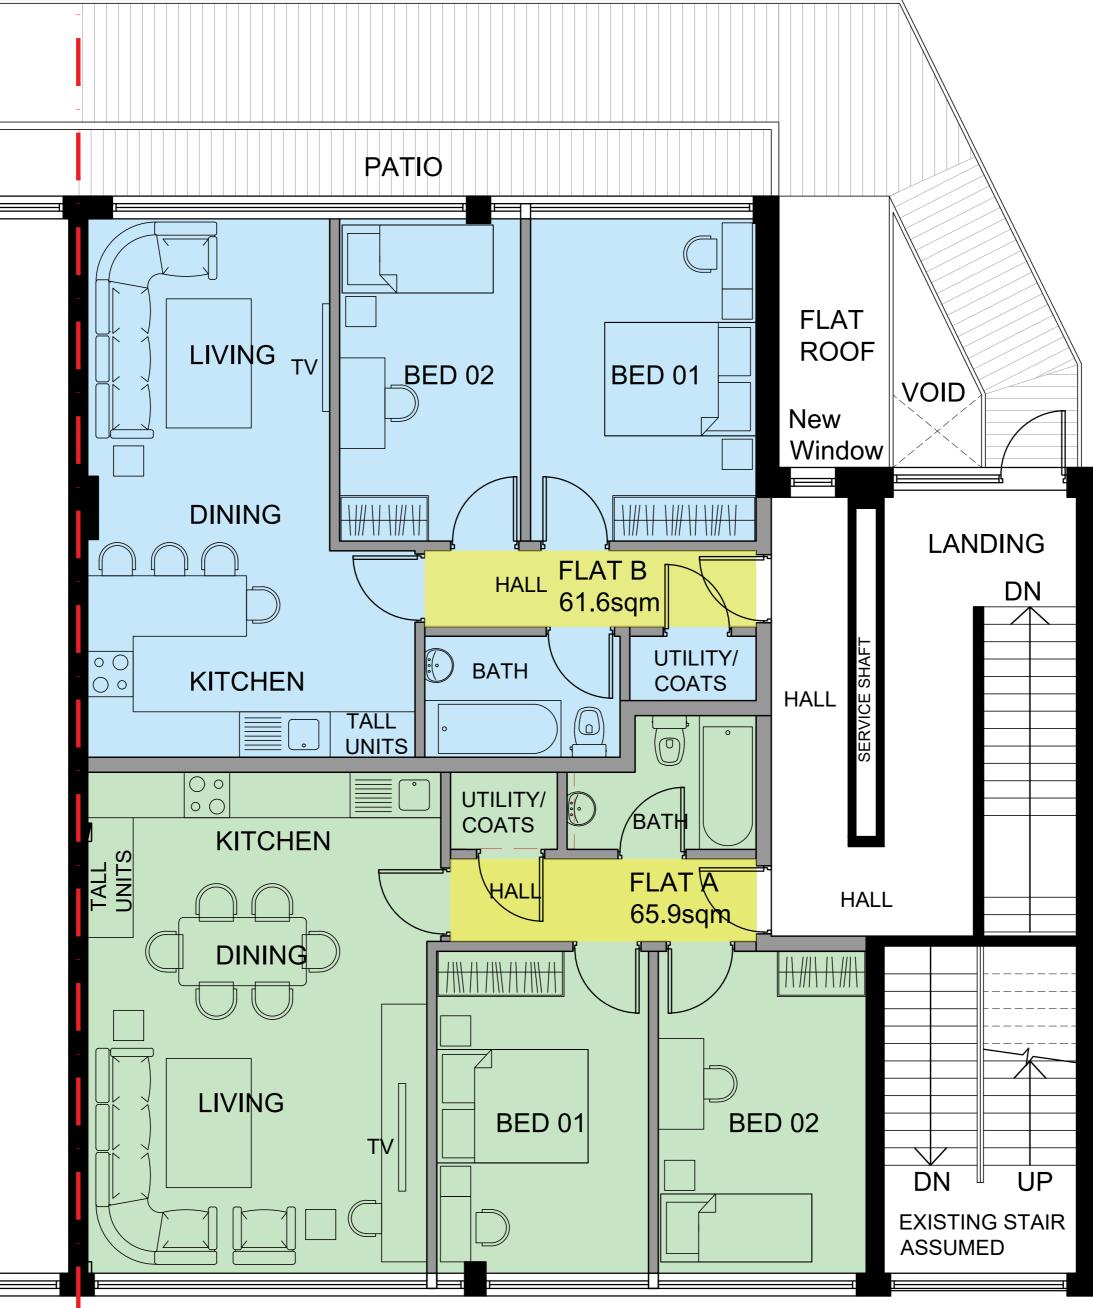

### PROPOSED FIRST FLOOR PLAN

| PROJECT                                      | DWG NO. | SCALE | DETAIL                    | 22.06.2022                        |  |
|----------------------------------------------|---------|-------|---------------------------|-----------------------------------|--|
| FIR TREE PLACE, 18-19 CHURCH ROAD - TW15 2PJ | 05      | 1:50  | PROPOSED FIRST FLOOR PLAN | DRAFT ISSUED<br>FOR<br>DISCUSSION |  |
| PLANNING                                     | 05      | @ A2  |                           |                                   |  |