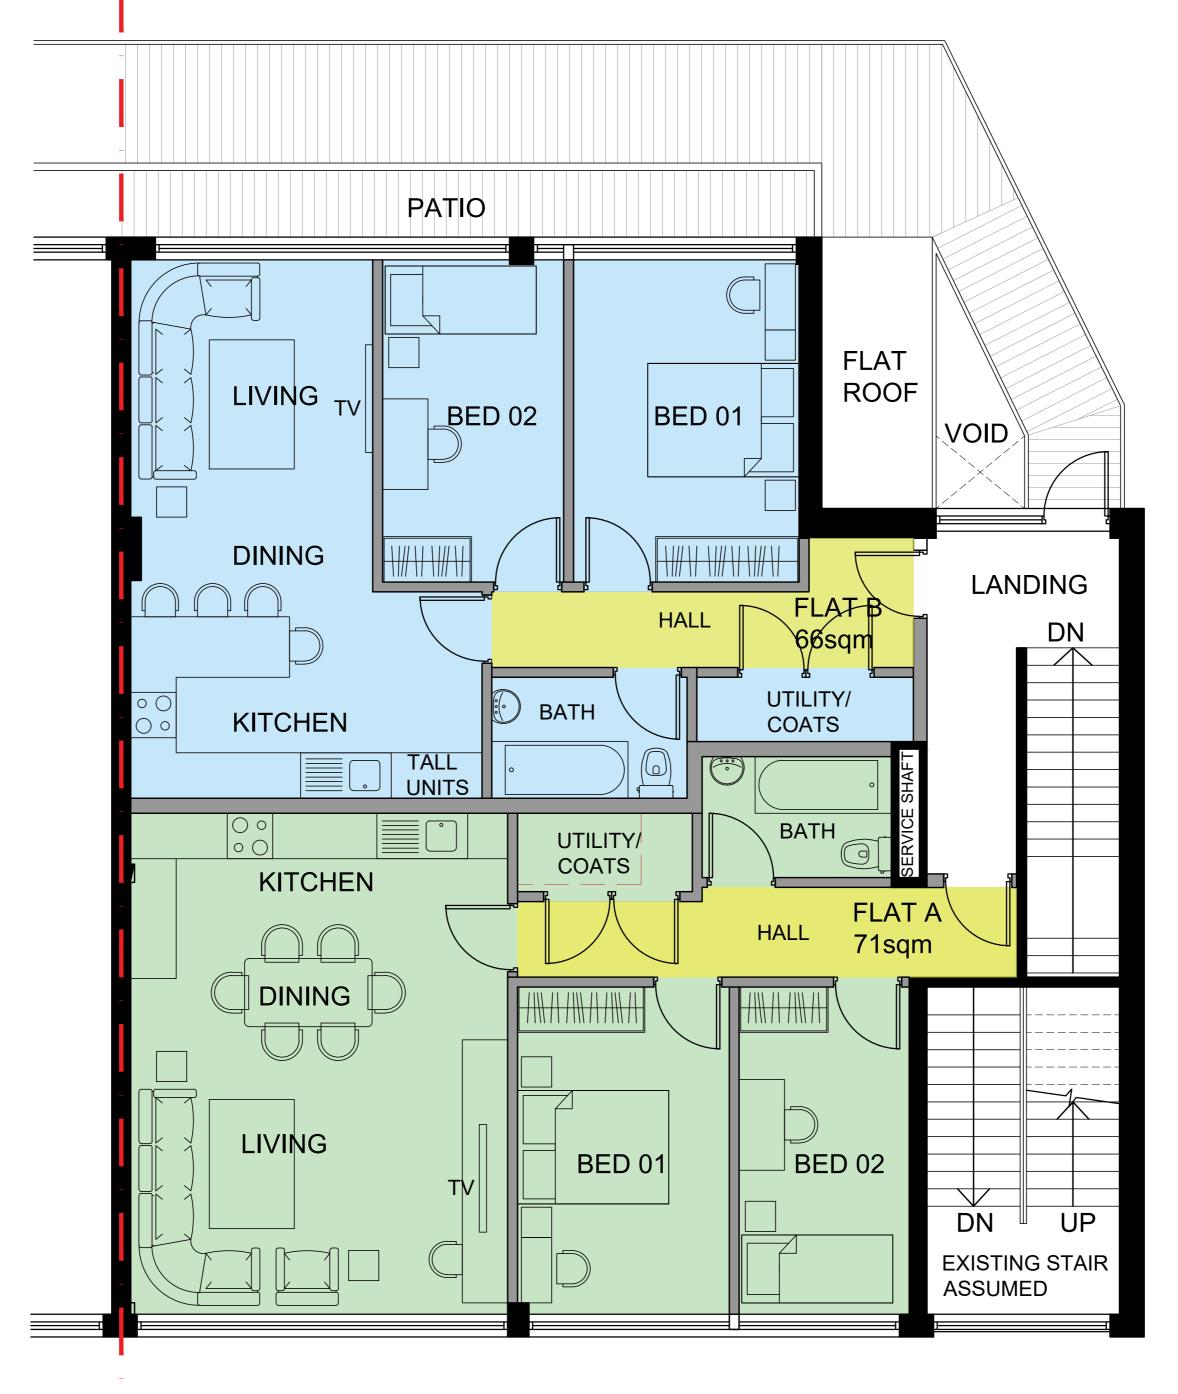

## PROPOSED FIRST FLOOR PLAN

|                                              |         |              |                           |                     |                         | <br> |  |       |                                             |                                                          |
|----------------------------------------------|---------|--------------|---------------------------|---------------------|-------------------------|------|--|-------|---------------------------------------------|----------------------------------------------------------|
| PROJECT                                      | DWG NO. | SCALE        | DETAIL                    | 22.06.2022          | 04.07.2022              |      |  |       | PROJECT NO.                                 | D.D. Architacturaltd                                     |
| FIR TREE PLACE, 18-19 CHURCH ROAD - TW15 2PJ | - 05    | 1:50<br>@ A2 | PROPOSED FIRST FLOOR PLAN | DRAFT ISSUED<br>FOR | REVISED AS<br>REQUESTED |      |  | 22.20 | PR Architecture Itd.<br>Chartered Architect |                                                          |
| PLANNING                                     | 00      |              |                           | DISCUSSION          |                         |      |  |       |                                             | 120, Pinner Road, Harrow, HA1 4JD.<br>Tel: 0208 357 2304 |