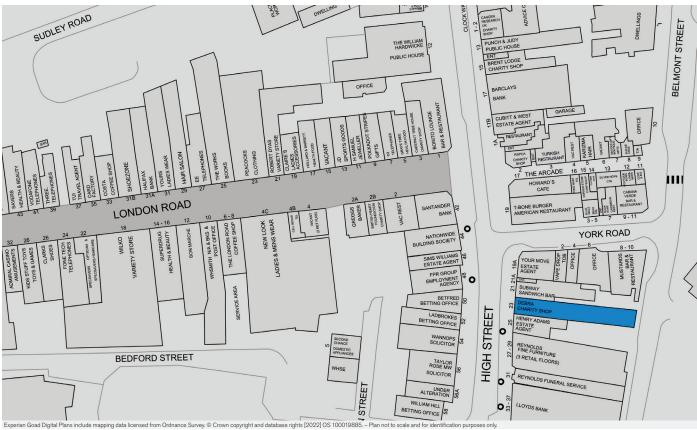

## **SITUATION**

Occupying a prominent trading position within the heart of the Town Centre, diagonally opposite the pedestrianized section of London Road and amongst such multiples as **Santander**, **Subway**, **Lloyds Bank**, **Betfred**, **Ladbrokes**, **Nationwide**, **Barclays Bank** and many others, and only a few minutes' walk from the Sea Front and Bognor Pier. Bognor Regis is a popular coastal resort town and tourist destination, located just off the main A27 (via the A259) some 6 miles east of Chichester and 26 miles west of Brighton.

## **PROPERTY**

A mid terrace building comprising a **Ground Floor Shop** with separate gated rear access from Belmont Street to **3 Self-Contained Flats** on first and second floors.

VAT is NOT applicable to this Lot FREEHOLD