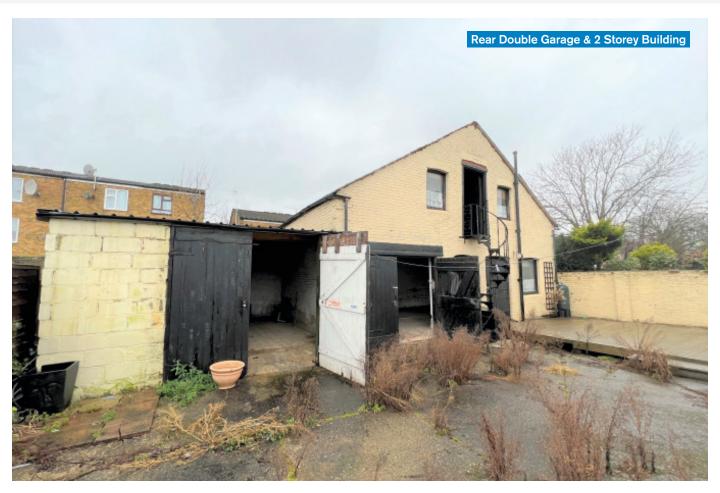

### **PROPERTY**

49'0" Site Width 95'0" Site Depth Site Area Approx. 4,633 sq ft

Comprising a **Detached Bungalow on a rectangular site** with side drive in access through double gates to a rear Double Garage and adjoining 2 Storey Building with external wrought iron spiral staircase.

## FREEHOLD offered with VACANT POSSESSION

Note 1: The rear building is suitable for a variety of uses such as Garaging, Granny Flat, Office, Workshop, Playroom etc., subject to obtaining the necessary consents.

## **Detached Rear Building**

14'5" x 19'8" Double Garage Right Ground 15'9" x 30'8" Right First Floor 16'7" x 30'10"

(GIA Approx. 1,276 sq ft)