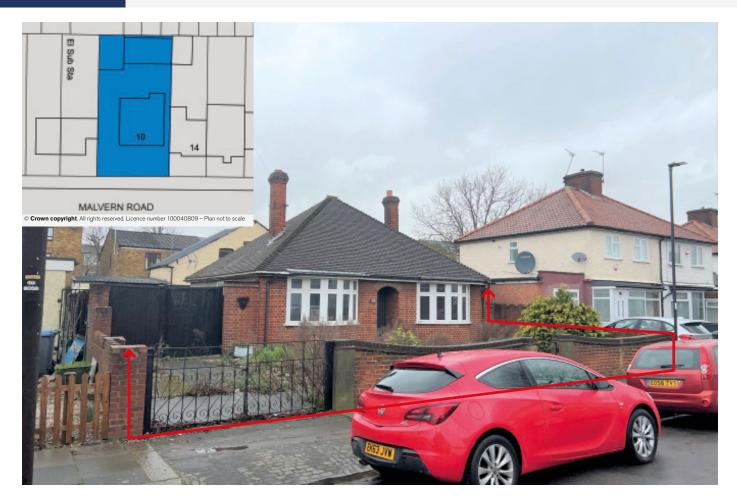

#### SITUATION

Located within this popular residential area, close to the junction with Ordnance Road, and approx. 1 mile from the multiple shopping facilities on Hertford Road.

Enfield is a popular suburb approx. 13 miles north of central London and enjoying easy access to the M25 (Junction 25).

### **PROPERTY**

49'0" Site Width 95'0" Site Depth Site Area Approx. 4,633 sq ft

Comprising a **Detached Bungalow on a rectangular site** with side drive in access through double gates to a rear Double Garage and adjoining 2 Storey Building with external wrought iron spiral staircase.