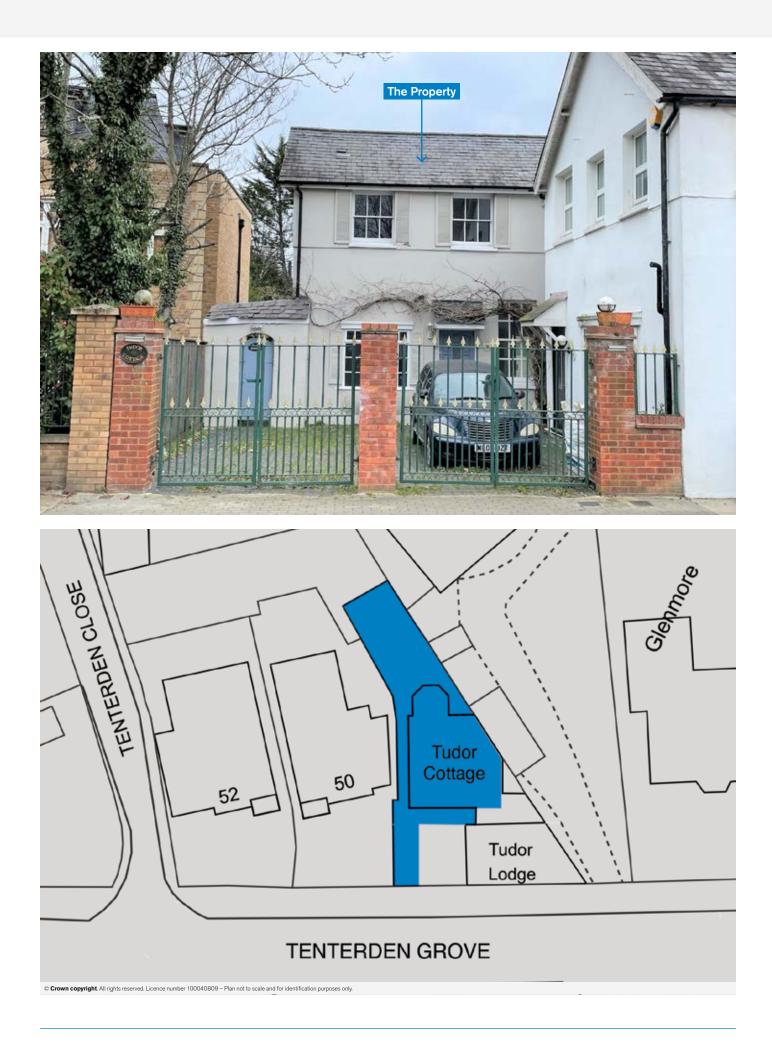

## Lot 17

Tudor Cottage, 48 Tenterden Grove, Hendon, London NW4 1TH

#### PROPERTY

- An attractive **3 Bed House** benefitting from:
- Gated access
- On site parking for 1 car or 2 small cars
- Courtyard Garden with Garden Room
- Gas Central Heating (not tested)