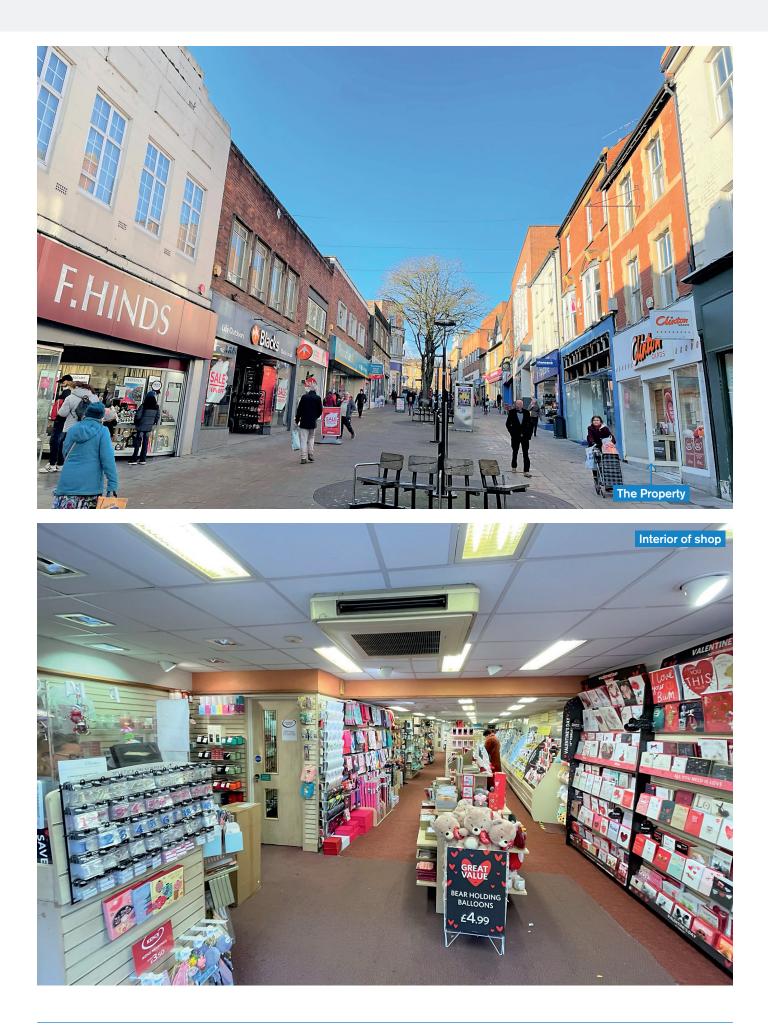

## SITUATION

Located near to the junction with Frederick Place in a prominent position on the town's pedestrianised retail thoroughfare, adjacent to **Clarks** and amongst other multiple retailers as **Marks & Spencer**, **Peacocks, Costa, WHSmith, Poundland, Greggs, Boots** and many others.

### PROPERTY

A mid terraced building comprising a **Ground Floor Shop** with two internal staircases to **Ancillary Accommodation** on the first and second floors.

## TENANCY

The entire property is let on a full repairing and insuring lease (subject to a Schedule of Condition) to **Esquire Retail Limited t/a Clinton Cards (having 225 branches)** for a term of 3 years from 25th April 2020 at a current rent of **£18,000 per annum** exclusive.