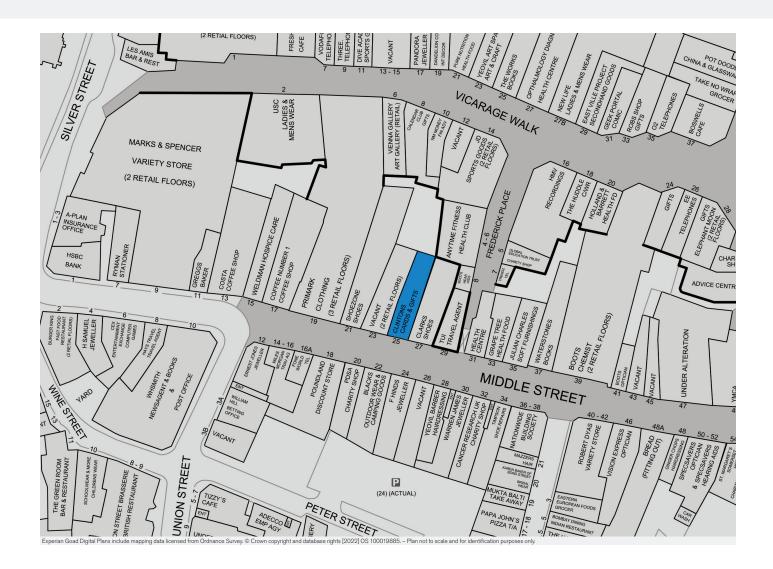

## SITUATION

Located near to the junction with Frederick Place in a prominent position on the town's pedestrianised retail thoroughfare, adjacent to **Clarks** and amongst other multiple retailers as **Marks & Spencer**, **Peacocks, Costa, WHSmith, Poundland, Greggs, Boots** and many others.