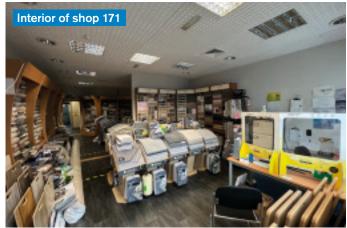

## **TENANCIES & ACCOMMODATION**

| Property                                              | Accommodation                                                                                                                         |                                           | Lessee & Trade<br>S. Cross<br>t/a Aveley Carpets<br>& Vinyls<br>(The tenant trades<br>from another<br>branch in Clacton) | <b>Term</b><br>10 years from<br>31st October 2016                                                | Ann. Excl. Rental<br>£9,500                                                                     | Remarks<br>FRI<br>Rent Review 2024                                                                                                                                                                                                                                                            |
|-------------------------------------------------------|---------------------------------------------------------------------------------------------------------------------------------------|-------------------------------------------|--------------------------------------------------------------------------------------------------------------------------|--------------------------------------------------------------------------------------------------|-------------------------------------------------------------------------------------------------|-----------------------------------------------------------------------------------------------------------------------------------------------------------------------------------------------------------------------------------------------------------------------------------------------|
| No. 171<br>(Ground Floor<br>Shop)                     | Internal Width17'2"Shop Depth45'3"Built Depth63'9"Sales AreaApprox.Store AreaApprox.2 WC's70 sq ft                                    |                                           |                                                                                                                          |                                                                                                  |                                                                                                 |                                                                                                                                                                                                                                                                                               |
| No. 171A<br>(Ground Floor<br>& First Floor<br>Offices | Ground Floor Off<br>Internal Width<br>Shop Depth<br>Built Depth<br>Office Area Appro<br>WC<br>First Floor Office<br>Area Ap<br>2 WC's | 16'11"<br>42'2"<br>68'4"<br>ox. 710 sq ft | Colchester<br>Institute<br>Corporation t/a<br>Adult Skills Centre<br>(Visit: www.<br>colchester.ac.uk)                   | 10 years from<br>21st May 2022<br>(In occupation since<br>2012 – Renewal of a<br>previous lease) | £8,400<br>(See Note)<br>Rising to £9,600<br>in 2024, £10,800<br>in 2025 and<br>£12,000 in 2026) | FRI (External & common<br>parts capped at £500 p.a.,<br>subject to annual RPI<br>increases).<br>Rent Review and<br>Tenant's Break 2027<br>Note: The current rent<br>is £7,200 p.a. rising to<br>£8,400 p.a. in May 2023<br>so the Vendor will top<br>up this rent shortfall on<br>completion. |
| No. 171A<br>(Basement)                                | Area Ap                                                                                                                               | oprox. 1,740 sq ft                        |                                                                                                                          |                                                                                                  | VACANT                                                                                          |                                                                                                                                                                                                                                                                                               |
|                                                       |                                                                                                                                       |                                           |                                                                                                                          |                                                                                                  | Total: £17,900<br>Plus Vacant<br>Basement                                                       |                                                                                                                                                                                                                                                                                               |