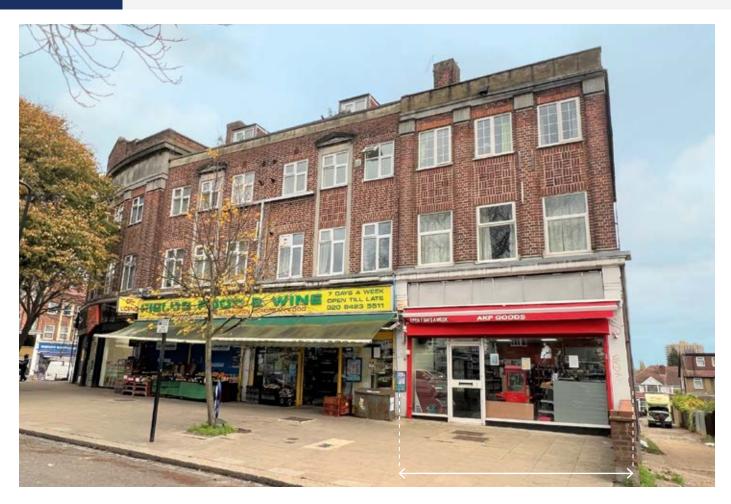

# 89/90 Oldfields Circus, Northolt, Middlesex UB5 4RU

### PROPERTY

An end of terrace building comprising a **Ground Floor Shop** with separate rear access to **2 Self-Contained Flats** on the first and second floors.

VAT is NOT applicable to this Lot

## **TENANCIES & ACCOMMODATION**

| Property             | Accommodation                                                                          |                                  | Lessee & Trade                                       | Term                                 | Ann. Excl. Rental | Remarks                                         |
|----------------------|----------------------------------------------------------------------------------------|----------------------------------|------------------------------------------------------|--------------------------------------|-------------------|-------------------------------------------------|
| Ground Floor<br>Shop | Gross Frontage<br>Internal Width<br>Shop Depth<br>Built Depth (incl. Rear Store)<br>WC | 18'5"<br>17'1"<br>38'8"<br>70'2" | A. Paskaralingham<br>(General Store)<br>(See Note 1) | 5 years from<br>15th February 2021   | £13,750           | FRI<br>There is a 3 month<br>Rent Deposit held. |
| First Floor Flat     | Not inspected                                                                          |                                  | Individual                                           | 154 years from<br>25th January 2017  | Peppercorn        | FRI                                             |
| Second Floor<br>Flat | Not inspected                                                                          |                                  | 2 individuals                                        | 207 years from<br>25th December 1993 | Peppercorn        | FRI                                             |
|                      |                                                                                        |                                  |                                                      |                                      | Total: £13,750    |                                                 |