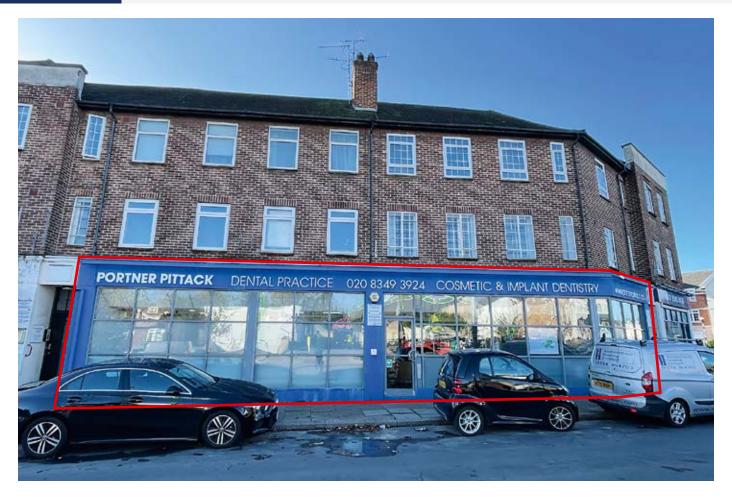

## **PROPERTY**

Forming part of a shopping parade comprising a mid-terrace **Ground** Floor Double Shop. The parade benefits from layby parking.

VAT is NOT applicable to this Lot

Leasehold for a term of 999 years from completion at a peppercorn ground rent.

## **TENANCIES & ACCOMMODATION**

| Property | Accommodation                                                              |                               | Lessee & Trade                                                                                           | Term                                             | Ann. Excl. Rental | Remarks                                                                        |
|----------|----------------------------------------------------------------------------|-------------------------------|----------------------------------------------------------------------------------------------------------|--------------------------------------------------|-------------------|--------------------------------------------------------------------------------|
| No. 8    | Ground Floor Shop<br>Gross Frontage<br>Internal Width<br>Built Depth<br>WC | 37'1"<br>35'8" (max)<br>33'3" | All Dental Care Limited<br>and Rocodent Limited<br>(Dental Practice)<br>(visit:<br>portnerpittack.co.uk) | From 14th December 2018<br>to 15th February 2034 | £14,000           | Effectively FRI<br>Rent Review & Tenant's<br>Break March 2023<br>and 5 yearly. |
| No. 9    | Ground Floor Shop<br>Gross Frontage<br>Internal Width<br>Built Depth<br>WC | 27'2"<br>25'11"<br>33'3"      | All Dental Care Limited<br>and Rocodent Limited<br>(Dental Practice)<br>(visit:<br>portnerpittack.co.uk) | From 14th December 2018 to 15th February 2034    | £14,000           | Effectively FRI<br>Rent Review & Tenant's<br>Break March 2023<br>and 5 yearly. |
|          |                                                                            |                               |                                                                                                          |                                                  | Total: £28,000    |                                                                                |