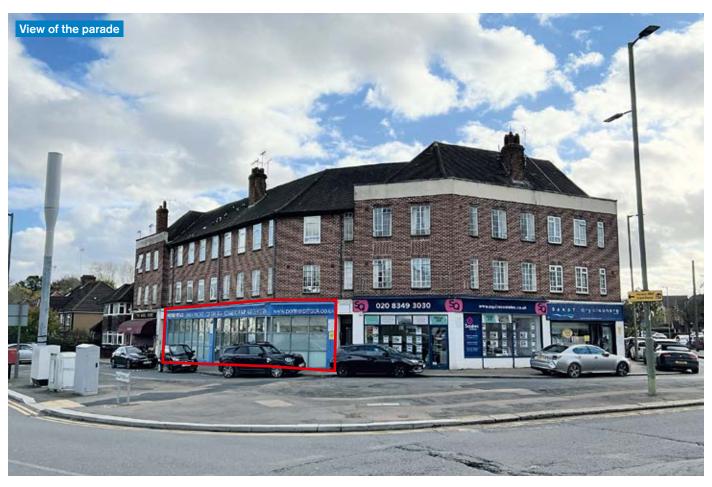

## **SITUATION**

Occupying a prominent position on Holders Hill Circus, nearby multiples such as Post Office, BP/M&S Simply Food and Coral and a variety of independent traders, all serving this popular and sought-after suburb of North London. In addition, the area benefits from the Millbrook Park residential development which comprises of over 2,000 units.

## **PROPERTY**

Forming part of a shopping parade comprising a mid-terrace **Ground** Floor Double Shop. The parade benefits from layby parking.

VAT is NOT applicable to this Lot

Leasehold for a term of 999 years from completion at a peppercorn ground rent.