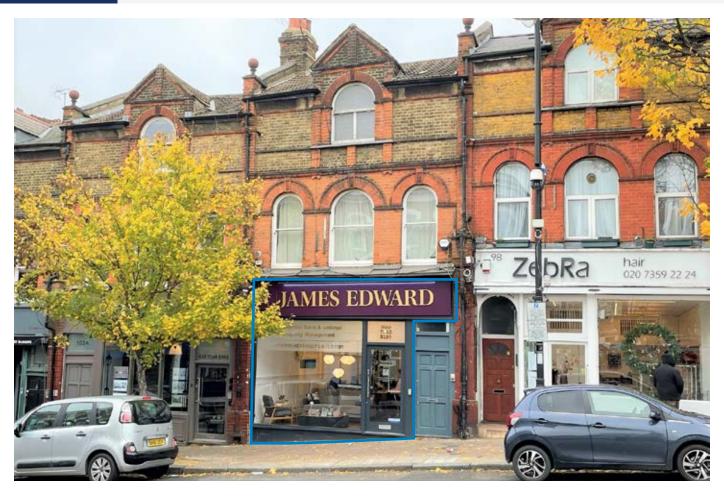

# **PROPERTY**

Forming part of a mid terraced building comprising a **Ground Floor Shop and Basement.** In addition, the property benefits from use of a rear footpath accessed from Sotheby Road.

#### **TENANCY**

The property is let on an effectively full repairing and insuring lease to James Edward Properties Limited (with personal guarantor) as Estate Agents for a term of 10 years from 14th March 2022 at a current rent of £27,000 per annum exclusive.