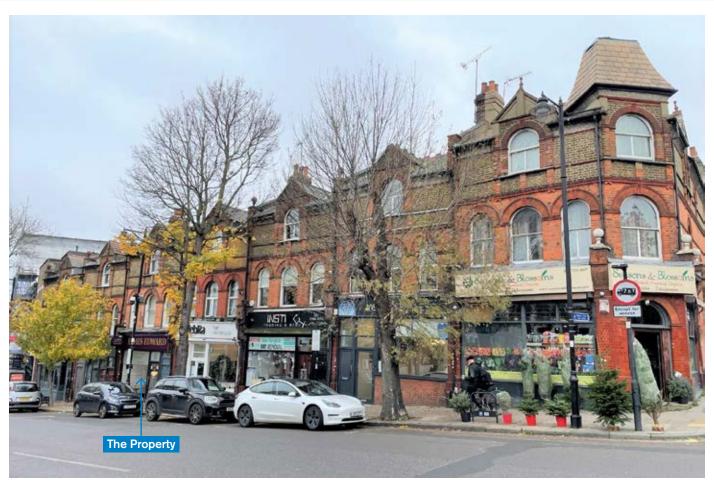

### **SITUATION**

Located at the junction with Sotheby Road, within this well established parade serving the surrounding sought after residential area. Arsenal's Emirates Stadium is approx. ½ mile distant and Arsenal Station (Piccadilly Line) is within close proximity.

Highbury lies midway between Finsbury Park and Islington and being approx. 4 miles north of central London.