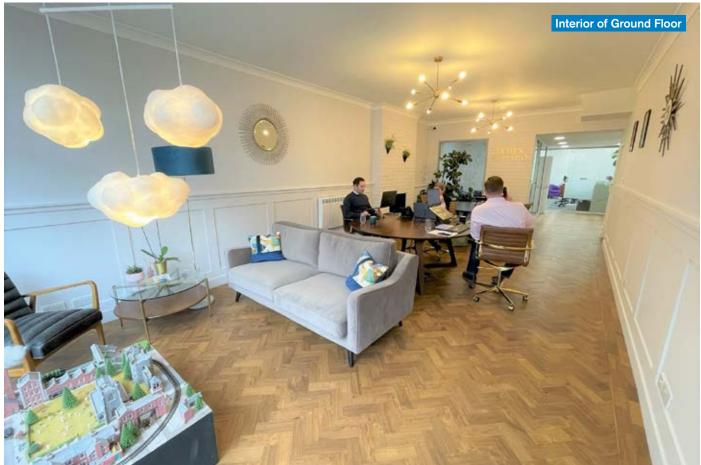

### **Ground Floor Shop**

Internal Width 13'7" widening to 15'2" Shop & Built Depth 64'8" Kitchenette plus 2 WCs

**Basement** 

Area Approx. 210 sq ft